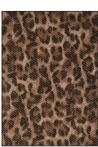

M.

FLOWING LEOPARD PATTERN CHIFFON FEATURES THIN GOLD METALLIC THREADS FOR A SUBTLE SHIMMERING STAGE EFFECT. 100% Polyester Chiffon 60" (15.25 meters) cuttable width

Leopard w/Glitter Highlights

Refer to Vol.121; p. 204 for product using this