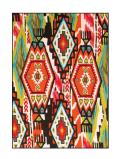

TRIBAL PRAISE PRINT MATCHES A GROUP OF LITURGICAL DANCEWEAR SEPARATES. 92% Polyester, 8% Spandex 60" (15.25 meters) cuttable width

Tribal Praise Print

Refer to pgs. 50-51 for products using this fabric.