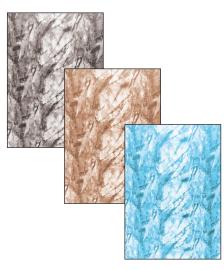

## K. FA110

FLOWING CHIFFON FEATURES A TIE-DYE PATTERN PRINTED ON A WHITE GROUND. 100% Polyester 60" (15.25 meters) cuttable width

Black Tie-Dye Nude Tie-Dye Teal Tie-Dye

Refer to Vol. 121; p. 204 for product using this