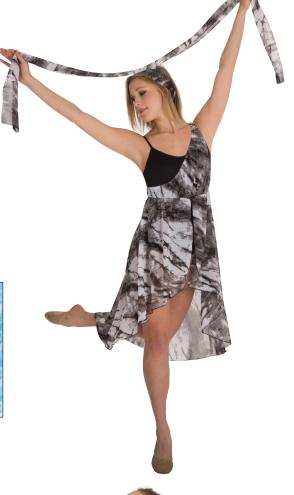

## K. FA110

FLOWING CHIFFON FEATURES A TIE-DYE PATTERN PRINTED ON A WHITE GROUND. 100% Polyester 60" (15.25 meters) cuttable width

Black Tie-Dye Nude Tie-Dye Teal Tie-Dye

Refer to Vol. 121; p. 204 for product using this