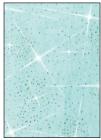

## FA108

AQUA POWER MESH FEATURES CLEAR SHIMMERING 3 DIMENSIONAL CRYSTALS SPRINKLED WITH SHIMMERING CLEAR HOLOGRAM GLITTER. FOR A STAGE EFFECT. 80% Nylon, 20% Spandex w/Sparkling 3D crystals 60" (15.25 meters) cuttable width