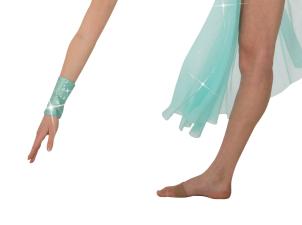

Aqua Splendor Chiffon

Refer to Vol. 121 pgs. 198-199 for products

FLOWING CHIFFON FEATURES SMALL PLEATS FOR A TIGHT FLOWING EFFECT. 100% Polyester

60" (15.25 meters) cuttable width

Black Lt. Pink Mint

Refer to Vol. 121; pgs. 206-207 for products using this fabric.