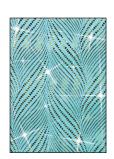

## H. FA107

HOLOGRAM PRINT FEATURES METALLIC DASHES PRINTED ON AN AQUA GROUND WITH A SHIMMERING STAGE EFFECT. Shiny 80% Nylon, 20% Spandex 60" (15.25 meters) cuttable width

Aqua Splendor

Refer to Vol.121 pgs. 198-199 for products using this fabric.