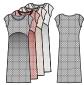

A. ADULTS 5002 TWEENS 4002 POWER MESH CAP SLEEVE PULLOVER HAS A LONG BACK TAIL FALLING 1" (2.54 cm) ABOVE THE ANKLE.

Wild Card

**B.** ADULTS **5004** TWEENS **4004** POWER MESH BOATNECK <sup>3</sup>4 SLEEVE,