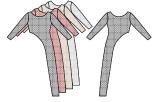

LONG HALF BODY ASYMMETRICAL PULL-OVER HAS A HALF LONG SIDE THAT FALLS 1" (2.54 CM) ABOVE THE ANKLE. HALF SIDE CAN BE TWISTED, KNOTTED, GATHERED ETC FOR AN INDIVIDUAL TOUCH.