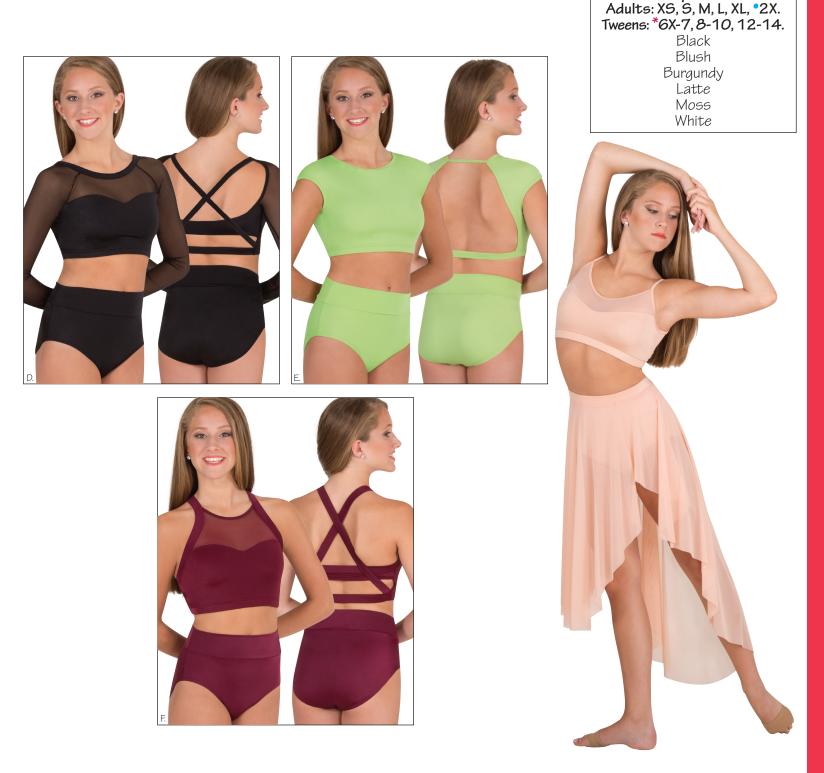

## **D.**Adults **NL9020** • TWEENS **NL1020**

SWEETHEART NECKLINE CROP BRA HAS LONG POWER MESH SLEEVES AND FRONT YOKE, CROSS-BACK WITH BRA BAND, SUPPORTIVE ELASTIC COVERED BOTTOM BAND AND FEATURES A memorySTRETCH™ FRONT LINING.

## E. ADULTS NL9021 TWEENS NL1021

EXTENDED SHOULDER BRA HAS A STURDY, SUP-PORTIVE ELASTIC COVERED BOTTOM BAND, AN OPEN BACK WITH A G-HOOK INTO BINDING NECK CLOSURE AND FEATURES A memorySTRETCH™ FRONT LINING.

## F. ADULTS NL9009 TWEENS NL1009\*

COMPETITION NYLON/SPANDEX start ship 10/1/16.

HI-NECK CROP BRA HAS A STRAPPY BACK, SWEET-HEART POWER MESH FRONT YOKE NECKLINE, SE-CURE ELASTIC BOTTOM BAND AND FEATURES A memorySTRETCH™ FRONT LINING.