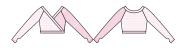

## cirls **3591**

С. CROP PULLOVER HAS REVERSED TEX-TURE HALF BODY WITH LONG SLEEVES FEATURING OPTIONAL THUMB HOLES AND CONTRAST BINDING TRIM ACCEN-TUATING THE COLOR OF THE DOTS.

WRAP FRONT SWEATER HAS REVERSED TEXTURE LONG SLEEVES FEATURING OPTIONAL THUMB HOLES AND A SIDE TIE CLOSURE WITH MATCHING BINDING TRIM.