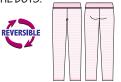

**CIRLS** 3598\*

**E**.

D.

**GIRLS** 3597

-32-

PANT HAS AN OPTIONAL ROLL-DOWN WAISTBAND THAT REVEALS THE REVERSED TEXTURE WITH CONTRAST BINDING TRIM ACCENTUATING THE COLOR OF THE DOTS.

\*Fabric shown may not be actual color representation.