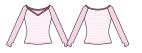

DOTS & STRIPES **PINK COVERS** start ship 11/1/16. Girls: \*3-4, 4-6, 6X-7, 8-10, 12-14. Lt. Pink/White

PULLOVER HAS REVERSED TEXTURE LONG SLEEVES FEATURING OPTIONAL THUMB HOLES AND A FLATTERING V-FRONT BATEAU NECKLINE WITH CON-TRAST BINDING TRIM ACCENTUATING THE COLOR OF THE DOTS.