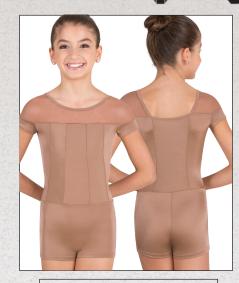

Black w/Teal Charcoal w/Bright Purple Navy w/Coral

L. TWEENS P1206 ILLUSION NECKLINE BOY-CUT LEOTARD HAS FLATTERING SEAM DETAIL WITH SHINY ACCENT FABRIC INSERTS, ROUND NECKLINE WITH BINDING TRIM & OPEN BACK AND FEATURES A memorySTRETCH™ FRONT LINING.

Black Navy Sable Wine

-25-