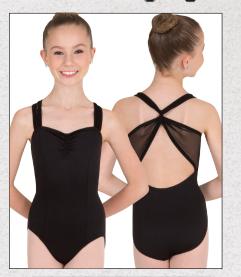

Black Fuchsia Navy Plum

J. TWEENS **P1013** SWEETHEART LEOTARD HAS ADJUST-ABLE DRAWSTRING FRONT RUCHING & PRINCESS SEAMS, POWER MESH STRAPS & TWIST BACK AND FEATURES A memorySTRETCH™ FRONT LINING. ProTECH™ 90% Nylon, 10% Spandex