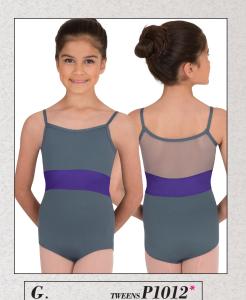

**Tiler Peck Designs** Premiere Tween Leotards are in stock. Tweens: \*6x-7, 8-10, 12-14 Unless indicated.

CAMISOLE MESH BACK INSERT LEOTARD HAS CONTRAST WAIST WITH POWER MESH OVERLAYS, A WIDE OPEN NECKLINE AND FEATURES A memorySTRETCH™ FRONT LINING.