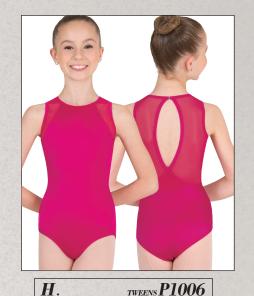

ProTECH<sup>™</sup> 90% Nylon, 10% Spandex

Black w/Teal Charcoal w/Bright Purple Navy w/Coral

TWEENS **P1006** POWER MESH SLIT BACK LEOTARD HAS HIGH NECKLINE THAT FEATURES BINDING TRIM. POWER MESH SHOULDERS & BACK AND FEATURES A memorySTRETCH™ FRONT LINING. 80% Nylon, 20% Spandex