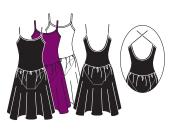

Premiere Contemporary Dance Dress Body: 82% Nylon, 18% Spandex Lining: memorySTRETCH™ 100% Polyester

Premiere Contemporary Dance Dress is in stock.

Style P740 Contemporary Camisole Dance Dress

- \* Flowing skirt w/built-in trunk
- \* Secure low back
- \* Adjustable/removable back slider straps feature a straight or cross-back wearing option
- \* Wide open neckline for a flattering fit
- \* memorySTRETCH<sup>™</sup> front bodice lining

Available: Black, Dark Berry, White (White is dyeable). Adults: XS, S, M, L, Tall Tweens: 8-10, 12-14

\*Fabric shown may not be actual color representation.

Black

Dark Berry

White