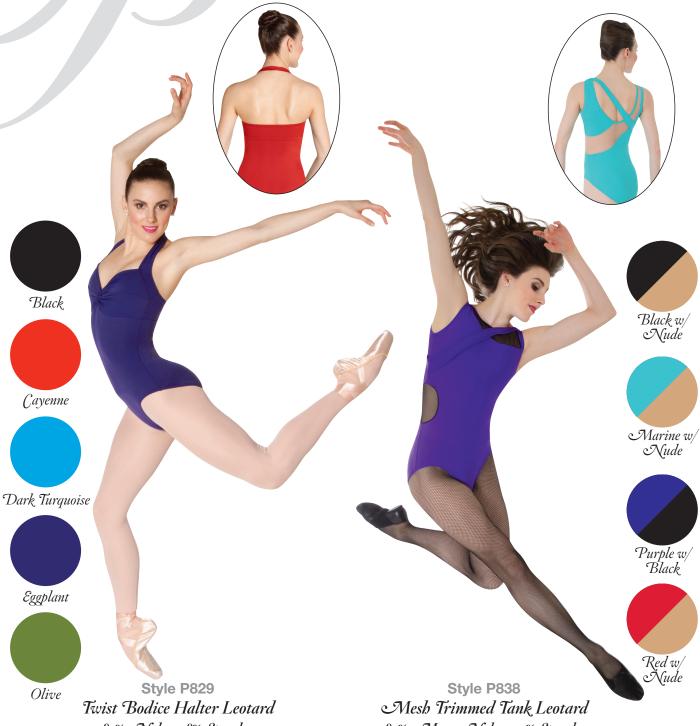

## Dremiere French Cut Leotards

Body: As indicated.

Power Mesh Insert & Lining: Black or Nude 82% Nylon, 18% Spandex

//Dremiere French (ut Leotards are in stock.

82% Nylon, 18% Spandex

- \* Double layer twist front bodice has a non-bulky construction
- \* Over-the-neck halter styling
- \* Self lined front bodice

Available: Black, Cayenne, Dark Turquoise, Eggplant, Olive (Colors shown at left.) Adults: XS, S, M, L, Tall

80% Matte Nylon, 20% Spandex

- \* Flattering asymmetrical front
- \* Power mesh inserts
- \* Supportive matching power mesh front lining

Available: Black w/Nude, Marine w/ Nude, Purple w/Black, Red w/Nude (Colors shown at right.)

Adults: XS, S, M, L, Tall Tweens: 8-10, 12-14

<sup>\*</sup>Fabric shown may not be actual color representation.