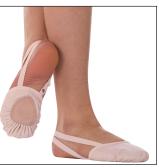

### Twyla II

### **Leather Pleated Half Sole**

#### In stock.

- glove soft natural tanned leather
- new elastic with silicone backing ensures straps to grip the back of the foot
- revolutionary adjustable strap
- sure-grip natural vegetable dyed suede sole
- anatomically curved last with left and right construction
- vegetable-dyed, cut-away-design displays dancers arch
- freedom pleats permit easy pointe-to-flex toe movement
- protects toes and creates ballet line without the heel

### NEW! GRIPPER

ELASTIC w/SILICONE back ensures foot GRIPPING ACTION

# NEW GLOVE SOFT LEATHER!

Adult
Jazzy Tan, Theatrical Pink
3-10 M
(whole sizes)

Child
Jazzy Tan, Theatrical Pink
10-2 M
(whole sizes)

# REVOLUTIONARY ADJUSTABLE STRAP NOW WITH SILICONE FOR SUPERIOR GRIPPING

Jazzy Tan

Jazzy Tan

Theatrical Pink