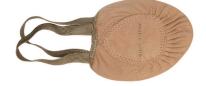

### totalSTRETCH® Canvas Pleated Half Sole

#### In stock.

- machine washable antimicrobial moisture wicking control stretch canyas
- new elastic with silicone backing ensures straps to grip the back of the foot
- revolutionary adjustable strap
- sure-grip natural vegetable dyed suede sole
- anatomically curved last with left and right construction
- vegetable-dyed, cut-away-design displays dancers arch
- freedom pleats permit easy pointe-to-flex toe movement
- protects toes and creates ballet line without the heel

Adult
Jazzy Tan
3-10 M
(whole sizes)

Child
Jazzy Tan
10-2 M
(whole sizes)