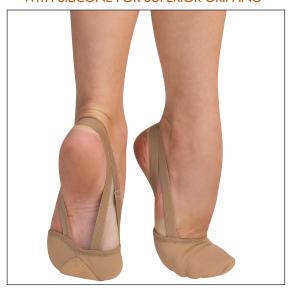

grip the back of the foot
- revolutionary adjustable strap
- sure-grip natural vegetable dyed suede sole
- anatomically curved last with left and right construction
- vegetable-dyed, cut-away-design displays dancers arch
- freedom pleats permit easy pointe-to-flex toe movement
- protects toes and creates ballet line without the heel



Adult
Jazzy Tan
3-10 M
(whole sizes)



Child
Jazzy Tan
10-2 M
(whole sizes)



### NEW!

#### GRIPPER

ELASTIC w/SILICONE back ensures foot GRIPPING ACTION

#### Suggested Fit Guide:

**Adult Ladies** 

Comfort Fit: Street shoe size & go down 2 sizes. Snug Fit: Street shoe size & go down 3 sizes. Adult Men

Fit same as street shoe size.

**Children** 

Fit same as street shoe size.

# REVOLUTIONARY ADJUSTABLE STRAP NOW WITH SILICONE FOR SUPERIOR GRIPPING



### Twyla II

### **Leather Pleated Half Sole**

#### In stock.



- glove soft natural tanned leather
- new elastic with silicone backing ensures straps to grip the back of the foot
- revolutionary adjustable strap
- sure-grip natural vegetable dyed suede sole
- anatomically curved last with left and right construction
- vegetable-dyed, cut-away-design displays dancers arch
- freedom pleats permit easy pointe-to-flex toe movement
- protects toes and creates ballet line without the heel

### NEW! GRIPPER

ELASTIC w/SILICONE back ensures foot GRIPPING ACTION

#### Suggested Fit Guide:

**Adult Ladies** 

Comfort Fit: Street shoe size & go down 2 sizes. Snug Fit: Street shoe size & go down 3 sizes. Adult Men

Fit same as street shoe size.

<u>Children</u> Fit same as street shoe size.

# N