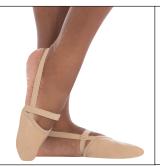

### totalSTRETCH® Canvas Pleated Half Sole

#### In stock.

- machine washable antimicrobial moisture wicking control stretch canyas
- new elastic with silicone backing ensures straps to grip the back of the foot
- revolutionary adjustable strap
- sure-grip natural vegetable dyed suede sole
- anatomically curved last with left and right construction
- vegetable-dyed, cut-away-design displays dancers arch
- freedom pleats permit easy pointe-to-flex toe movement
- protects toes and creates ballet line without the heel

Adult
Jazzy Tan
3-10 M
(whole sizes)

Child
Jazzy Tan
10-2 M
(whole sizes)

#### GRIPPER

ELASTIC w/SILICONE back ensures foot GRIPPING ACTION

# REVOLUTIONARY ADJUSTABLE STRAP NOW WITH SILICONE FOR SUPERIOR GRIPPING