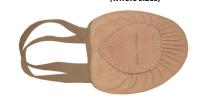

### **Leather Pleated Half Sole**

#### In stock.

- glove soft natural tanned leather
- new elastic with silicone backing ensures straps to grip the back of the foot
- revolutionary adjustable strap
- sure-grip natural vegetable dyed suede sole
- anatomically curved last with left and right construction
- vegetable-dyed, cut-away-design displays dancers arch
- freedom pleats permit easy pointe-to-flex toe movement
- protects toes and creates ballet line without the heel

# NEW GLOVE SOFT LEATHER!

Adult
Jazzy Tan, Theatrical Pink
3-10 M
(whole sizes)

Child
Jazzy Tan, Theatrical Pink
10-2 M
(whole sizes)