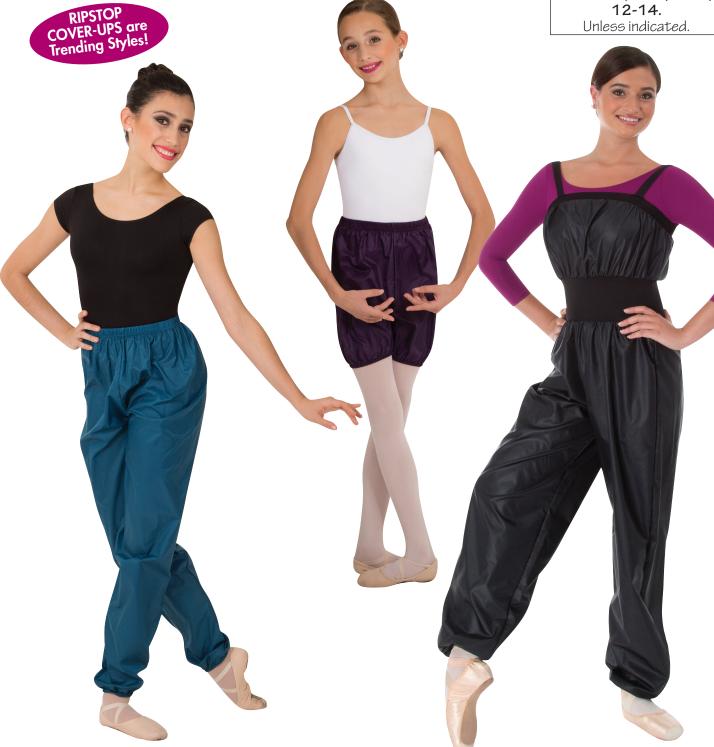

**RIPSTOP** is in stock.

Adults: \*XS, S, M, L, XL. Girls: 4-6, 6X-7, 8-10,

12-14.

A. ADULTS 701\* GIRLS 071 PANT HAS AN ELASTIC WAIST AND ANKLE.

Black Deep Teal Plum

**B**. ADULTS **746** GIRLS **046** BLOOMER HAS AN ELASTIC WAIST AND THIGH.

Black Deep Teal Plum

Girls 8-10, 12-14.

C. ADULTS 702\* **GIRLS 072** 

FULL LENGTH OVERALL HAS CONVERT-IBLE FEATURES WITH A ProWEAR™ WAIST INSERT AND STRAPS WITH ANKLE ELASTIC FOR EASY CONVER-

Black Deep Teal (Adults only) Plum (Adults only)