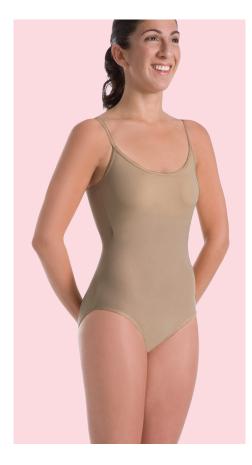

## A. ADULTS MT253 GIRLS MT110 CAMISOLE LEOTARD FEATURES A SHELF BRA LINING. \*Black Nude Adults: XS, S, M, L, XL.

Adults: X5, 5, M, L, XL. Girls: 4-6, 6X-7, 8-10, 12-14. \*Adults only.