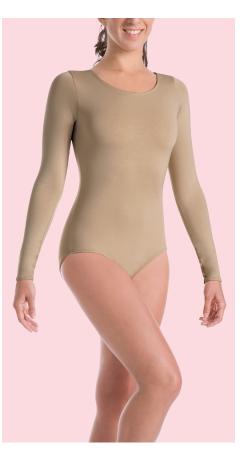

## B.ADUITS MT0209 WOMENS MT0209XX CIRIS MT0109 LONG SLEEVE LEOTARD FEATURES A SLIGHTLY HIGHER NECKLINE AND A SELF

LINED FRONT. Black Nude White

Adults: XS, S, M, L, XL. Womens: 2X, 3X, •4X, •5X, •6X. Girls: 3-4, 4-6, 6X-7, 8-10, 12-14. Refer to p. 55;B for additional in stock colors.