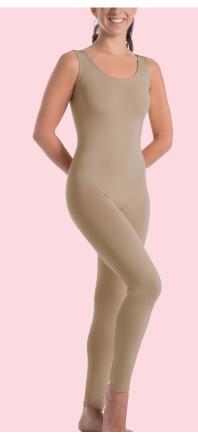

## C. ADULTS MT0272 TANK UNITARD FEATURES A SLIGHTLY HIGHER NECKLINE. Black Nude White Adults: XS, S, M, L, XL, 2X, 3X. D.ADULTS MT217 WOMENS MT217XX

LONG SLEEVE UNITARD. Black Nude White AVAILABLE White AVAILABLE 2X, 3X! Adults: XS, S, M, L, XL. Womens: 2X, 3X. Girls: 4-6, 6X-7, 8-10, 12-14. Refer to p. 57;K for additional in stock colors.