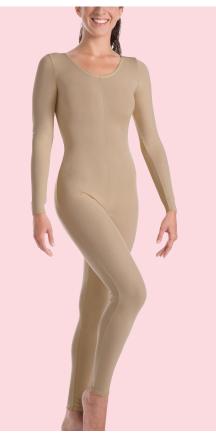

## C. ADULTS MT0272 TANK UNITARD FEATURES A SLIGHTLY HIGHER NECKLINE. Black Nude White Adults: XS, S, M, L, XL, 2X, 3X. D.ADULTS MT217 WOMENS MT217XX

LONG SLEEVE UNITARD. Black Nude White AVAILABLE White AVAILABLE 2X, 3X! Adults: XS, S, M, L, XL. Womens: 2X, 3X. Girls: 4-6, 6X-7, 8-10, 12-14. Refer to p. 57;K for additional in stock colors.