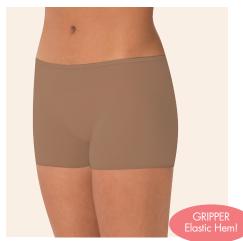

Dark Nude Mocha Nude

 $\boldsymbol{B}$ . ADULTS 289

SECURE & DISCREET LINER/HOT SHORT FEATURES ONE CENTER BACKSEAM (NO SIDE SEAMS), A FOLD-OVER ELASTIC WAISTBAND AND A GRIPPER ELASTIC HEM FOR A SECURE FIT.