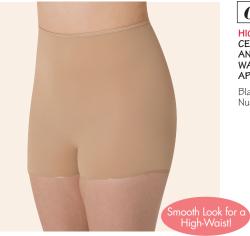

Dark Nude Nude

**C**. ADULTS 262

HIGH-WAIST SHORT FEATURES A CENTER BACKSEAM (NO SIDE SEAMS) AND A MATCHING FOLD-OVER ELASTIC WAISTBAND FOR AN ULTRA SMOOTH APPEARANCE.

Black Nude