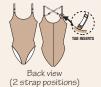

Nude

CAMISOLE CONVERTIBLE BODYLINER/ LEOTARD HAS SIX PLACEMENT POINTS FOR THE CLEAR ADJUSTABLE/DETACH-ABLE ELASTIC STRAPS WORN CAMISOLE, CROSS-BACK OR HALTER STYLE, ONE CENTER BACKSEAM (NO SIDE SEAMS) FOR MAXIMUM COMFORT AND SUPPORT AND A memorySTRETCH™ CROTCH LINING.