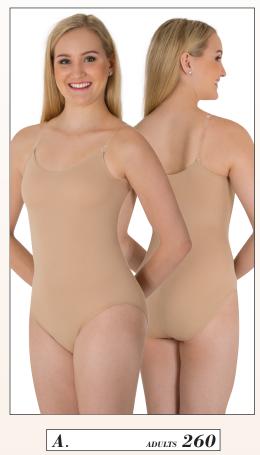

totalSTRETCH® Bodyliners are an 88% Matte Nylon, 12% Lycra® ultra soft, supportive and lightweight flesh tone grouping of bodywear, intended to be worn as a second skin under tight fitting clothing. The **removable**, adjustable, detachable straps are a clear elastic that reflects the color of the wearers skin tone. *Please note new color listed in Red.* 

CAMISOLE BODYLINER/LEOTARD FEATURES CLEAR ADJUSTABLE/ DETACHABLE ELASTIC STRAPS FOR CAMISOLE OR CROSS-BACK PLACE-MENT, ONE CENTER BACKSEAM (NO SIDE SEAMS) FOR MAXIMUM COMFORT AND SUPPORT WITH A memorySTRETCH™ CROTCH LINING.