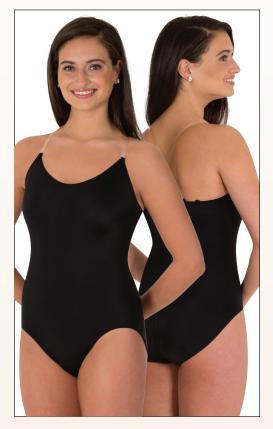

Nude

CAMISOLE CONVERTIBLE BODYLINER/ LEOTARD HAS SIX PLACEMENT POINTS FOR THE CLEAR ADJUSTABLE/DETACH-ABLE ELASTIC STRAPS WORN CAMISOLE, CROSS-BACK OR HALTER STYLE, ONE CENTER BACKSEAM (NO SIDE SEAMS) FOR MAXIMUM COMFORT AND SUPPORT AND A memorySTRETCH™ CROTCH LINING.

Black (Adults only) Dark Nude Nude Unde Nude Unde Dark Nude Dark N

DARK NUDE