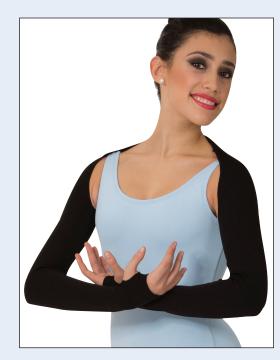

## **Brushed Featherweight**

**B**.

BRUSHED FEATHERWEIGHT EASY-FIT SHRUG FEATURES THUMB HOLE SLITS.

BRUSHED FEATHERWEIGHT HIGH-WAIST SHORT IS A LIGHTWEIGHT WARM, COZY AND ULTRA COMFY FIT DANCERS LIKE FOR WARM-UP.