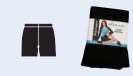

## **Brushed Featherweight**

**B**.

BRUSHED FEATHERWEIGHT EASY-FIT SHRUG FEATURES THUMB HOLE SLITS.

BRUSHED FEATHERWEIGHT HIGH-WAIST SHORT IS A LIGHTWEIGHT WARM, COZY AND ULTRA COMFY FIT DANCERS LIKE FOR WARM-UP.