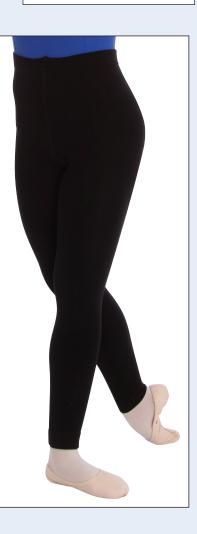

BRUSHED FEATHERWEIGHT FOOTLESS PANT IS A LIGHTWEIGHT WARM, COZY AND ULTRA COMFY WARM-UP SOON TO BECOME A STAPLE FOUND IN EVERY DANCER'S BAG.