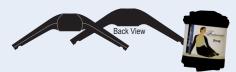

## **Brushed Featherweight**

**B**.

BRUSHED FEATHERWEIGHT EASY-FIT SHRUG FEATURES THUMB HOLE SLITS.

BRUSHED FEATHERWEIGHT HIGH-WAIST SHORT IS A LIGHTWEIGHT WARM, COZY AND ULTRA COMFY FIT DANCERS LIKE FOR WARM-UP.