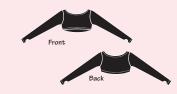

$\label{eq:warm-up-shrug} \textbf{WARM-UP SHRUG} \ \ \text{is a 97\% Polyester, 3\% Spandex lightweight pullover worn layered} \\ \text{over dancewear to keep the upper torso and arms warm before and during practice.} \\$ 

WARM-UP SHRUG is in stock. Adults: XS, S, M, L, XL, 2X. Tweens: 8-10, 12-14.

A. ADULIS 269 TWEENS 0269

LONG SLEEVE PULLOVER IS LIGHTWEIGHT, EXCEPTIONALLY SOFT, DURABLE AND FEATURES THUMB LOOPS EQUALLING A PERFORMANCE ENHANCED COVER-UP PRODUCT.