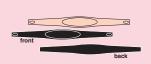

Black

**totalSTRETCH® SHRUG** is an 88% Supplex®, 12% Lycra® easy-to-wear arm cover easily layered over dancewear to keep the arm muscles warm before and during practice.

totalSTRETCH® SHRUG is in stock.
One size.

## totalSTRETCH Shrug

B. P1005

SHRUG FEELS LIKE A TIGHT FOR THE ARMS.

Ballet Pink Black

One size fits most Adults and Tweens.