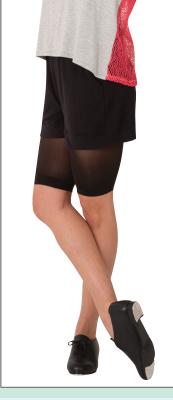

## totalSTRETCH<sup>®</sup> Supplex®/Lycra® Thigh Tight 88% Supple®, 12% Lycra® tight provides durability and superior comfort with a dyed to match Cool-

totalSTRETCH® SOFT SUPPLEX®/LYCRA® THIGH TIGHT is in stock. Adults: S-M, L-XL. Girls: 4-7, 8-14.

TIGHTS ARE INDIVIDUALLY PACKAGED.

Max® gusset for color uniformity and superior moisture management. An invisible run guard protects against high stress. Designed to be worn under briefs, leotards, or over tights for a layered look that offers security. Dancers no longer have to cut their tights at the thigh to achieve this length because they now have an in stock tight that requires no alterations!

A. ADULTS A89 GIRLS C89 LOW RISE THIGH TIGHTS FEATURE A COMFORTABLE KNIT-IN WAISTBAND.

Jazzy Tan Radiant Coral Pink

Radiant Green Radiant Violet Theatrical Pink

totalSTRETCH® SOFT HEAVYWEIGHT Supplex®/LYCRA® SKATE/SPORT TIGHT 88% Supplex®, 12% Lycra® heavyweight sport/skate tights are designed for extra warmth in