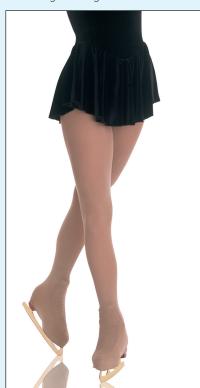

colder weather and to provide durability and superior comfort. They feature a sewn-on logo waistband and dyed to match CoolMax® gusset for color uniformity and superior moisture management. An invisible run guard protects against high stress without unsightly lines.

totalSTRETCH® **HEAVYWEIGHT** SKATE/SPORT TIGHT are in stock. Adults: S-M, L-XL.

Girls: S-M, M-L.

TIGHTS ARE PACKAGED

3 PCS. PER SIZE

AND COLOR.

otalSTRET

Provides EXTRA WARMTH in Colder Weather!

B. ADULTS A11 GIRLS C11

OVER-THE-BOOT HEAVYWEIGHT SKATE/SPORT TIGHTS FEATURE SECURE METAL FASTENERS.

Jazzy Tan