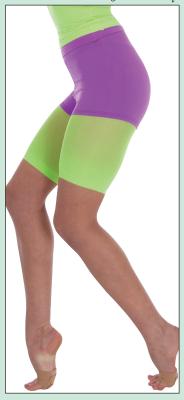

## totalSTRETCH<sup>®</sup> Supplex®/Lycra® Thigh Tight 88% Supple®, 12% Lycra® tight provides durability and superior comfort with a dyed to match Cool-

totalSTRETCH® SOFT SUPPLEX®/LYCRA® THIGH TIGHT is in stock. Adults: S-M, L-XL. Girls: 4-7, 8-14.

TIGHTS ARE INDIVIDUALLY PACKAGED.

Max® gusset for color uniformity and superior moisture management. An invisible run guard protects against high stress. Designed to be worn under briefs, leotards, or over tights for a layered look that offers security. Dancers no longer have to cut their tights at the thigh to achieve this length because they now have an in stock tight that requires no alterations!

A. ADULTS A89 GIRLS C89 LOW RISE THIGH TIGHTS FEATURE A COMFORTABLE KNIT-IN WAISTBAND.

Jazzy Tan Radiant Coral Pink

Radiant Green Radiant Violet Theatrical Pink

totalSTRETCH® SOFT HEAVYWEIGHT Supplex®/LYCRA® SKATE/SPORT TIGHT 88% Supplex®, 12% Lycra® heavyweight sport/skate tights are designed for extra warmth in