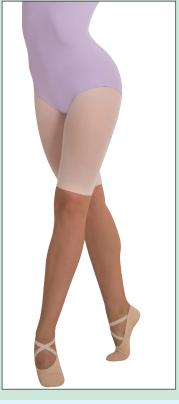

## totalSTRETCH<sup>®</sup> Supplex®/Lycra® Thigh Tight 88% Supple®, 12% Lycra® tight provides durability and superior comfort with a dyed to match Cool-

totalSTRETCH® SOFT SUPPLEX®/LYCRA® THIGH TIGHT is in stock. Adults: S-M, L-XL. Girls: 4-7, 8-14.

TIGHTS ARE INDIVIDUALLY PACKAGED.

Max® gusset for color uniformity and superior moisture management. An invisible run guard protects against high stress. Designed to be worn under briefs, leotards, or over tights for a layered look that offers security. Dancers no longer have to cut their tights at the thigh to achieve this length because they now have an in stock tight that requires no alterations!

A. ADULTS A89 GIRLS C89 LOW RISE THIGH TIGHTS FEATURE A COMFORTABLE KNIT-IN WAISTBAND.

Jazzy Tan Radiant Coral Pink

Radiant Green Radiant Violet Theatrical Pink

totalSTRETCH® SOFT HEAVYWEIGHT Supplex®/LYCRA® SKATE/SPORT TIGHT 88% Supplex®, 12% Lycra® heavyweight sport/skate tights are designed for extra warmth in