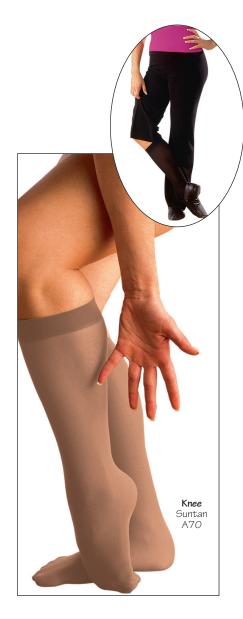

## Soft Supplex<sup>®</sup>/Lycra<sup>®</sup> Knee/Foot Tights

A. ONE SIZE A 70

totalSTRETCH® KNEE TIGHTS
ARE DESIGNED TO BE WORN
COMFORTABLY BELOW
THE KNEE.
Black
Jazzy Tan
Suntan

**B**.

ONE SIZE A71

totalSTRETCH® ANKLE TIGHTS ARE DESIGNED TO BE WORN COMFORTABLY ABOVE THE ANKLE AND FEATURES STRONG AND SOFT LEG HUGGING ACTION.