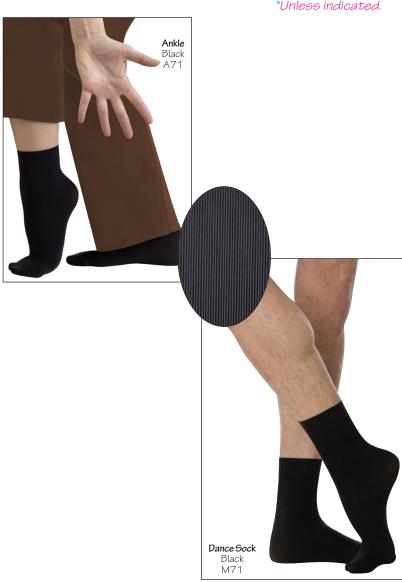

## Soft Supplex<sup>®</sup>/Lycra<sup>®</sup> Knee/Foot Tights

A. ONE SIZE A 70

totalSTRETCH® KNEE TIGHTS
ARE DESIGNED TO BE WORN
COMFORTABLY BELOW
THE KNEE.
Black
Jazzy Tan
Suntan

**B**.

ONE SIZE A71

totalSTRETCH® ANKLE TIGHTS ARE DESIGNED TO BE WORN COMFORTABLY ABOVE THE ANKLE AND FEATURES STRONG AND SOFT LEG HUGGING ACTION.

Black Jazzy Tan Theatrical Pink

ONE SIZE M71
FEATURES SECURE

MENS DANCE SOCK FEATURES SECURE, SOFT LEG HUGGING ACTION.

\* Sold 2 pair per hanger package.

Black Jazzy Tan White

 $\boldsymbol{C}$ .

FOR MEN!