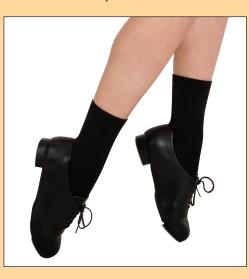

PADDED<sup>IM</sup> TAP/URBAN DANCE SOCKS of 73% Nylon, 24% Polyester, 3% Spandex have been carefully engineered to offer a snug fit with a padded metatarsal heel and toe that prevents blisters and has a compression arch for exceptional comfort.

# Padded<sup>™</sup> Tap/Urban **Dance Socks**

- snug fit
- padded metatarsal heel & toe
- no blisters
- compression arch
- exceptional comfort

PADDED™ TAP/URBAN DANCE SOCKS are in stock. S-M (fits most women). M-L (fits most men). Black

### **1 PAIR PER PACKAGE.**

A78

OFFER PADDING AND PROTECTION FOR THE FEET WHERE NEEDED MOST. EASY CARE SOCKS LEAD TO CARE FREE DANCING.