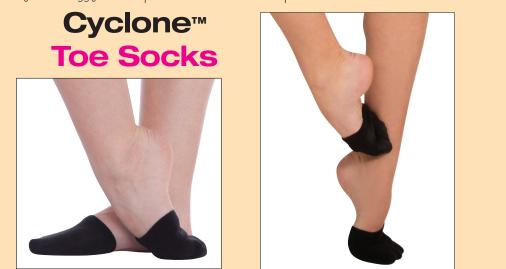

**CYCLONE™** 

**TOE SOCKS** 

are in stock.

One size fits most adults. Black

**3 PAIRS PER PACKAGE.** 

TOE SOCKS PROMOTE SPINNING, OFFER PROTECTION AND EASY CARE FOR PRACTICE AND WARM-UPS. GREAT

ONE SIZE A76

CYCLONE™ TOE SOCKS are a 75% Polyester, 20% Cotton, 5% Spandex half sock worn over the toes and cover the ball of the foot while allowing the dancer to spin freely and feel the floor while protecting the ball of the foot yet fit snuggly for the optimum in a sock meant for performances.