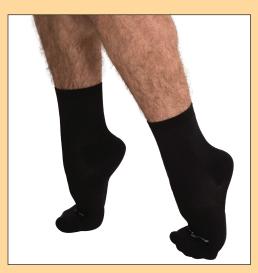

PADDED<sup>IM</sup> TAP/URBAN DANCE SOCKS of 73% Nylon, 24% Polyester, 3% Spandex have been carefully engineered to offer a snug fit with a padded metatarsal heel and toe that prevents blisters and has a compression arch for exceptional comfort.

# Padded<sup>™</sup> Tap/Urban **Dance Socks**

- snug fit
- padded metatarsal heel & toe
- no blisters
- compression arch
- exceptional comfort

PADDED™ TAP/URBAN DANCE SOCKS are in stock. S-M (fits most women). M-L (fits most men). Black

### **1 PAIR PER PACKAGE.**

A78

OFFER PADDING AND PROTECTION FOR THE FEET WHERE NEEDED MOST. EASY CARE SOCKS LEAD TO CARE FREE DANCING.