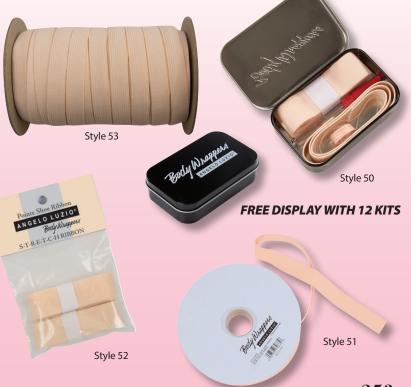

## Pointe Shoe Ribbon Kit & S-T-R-E-T-C-H RIBBON!

## In stock.

50

53

51

52

- 21/2 yards (226 cm) of 7/8" (2.2 cm) wide pointe shoe stretch ribbon
- 20" (51 cm) of <sup>3</sup>/4" (1.9 cm) heel elastic
  European Pink ribbon, elastic and thread
- 2 needles
- spool of extra strong thread safety pins
- seam ripper for fast stitch removal

### SPOOL of POINTE SHOE BRAIDED ELASTIC

- 50 yards (137.16m) of 3/4" (1.9 cm) wide pointe
- shoe & ballet slipper braided elastic
- wound on a flat spool for individual cuts
  designed for flexibility & security
- European Pink

#### SPOOL of POINTE SHOE STRETCH RIBBON

- 54.5 yards (138 cm) of 7/8" (2.2 cm) wide pointe shoe stretch ribbon
- wound on a flat spool for individual cuts
  designed for flexibility & security
- European Pink

#### PACKAGE of POINTE SHOE STRETCH RIBBON

- 88 inches (224 cm) of 7/8" (2.2 cm) wide pointe
- shoe stretch ribbon amount is ample for a pair of pointe
- shoes; cut to desired length designed for flexibility & security
- European Pink