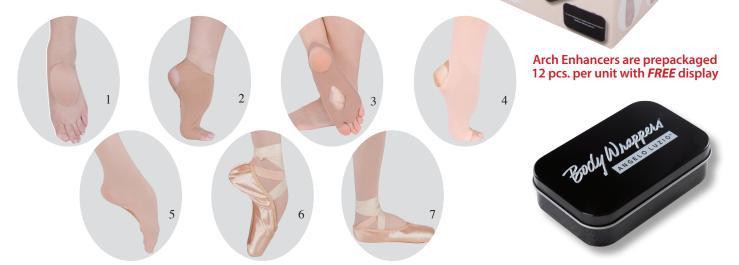

# Arch Enhancer

Wrappers

## In stock.

Arch Enhancer is a contoured pad designed to be worn on the Dorsal Surface (top of foot) & fits under the tight to give dancers an attractive arch. Enclosed stability sock gives Arch Enhancer an ultra secure fit.

Adult Nude One Size fits most

- enhances natural arch
- machine washable Nylon Spandex power mesh
- double-faced tape provided for secure pad placement
- stability sock w/toe, heel & sole openings holds enhancer in place while hiding lines
- invisible under tights
- prepackaged in set of 12 with free display