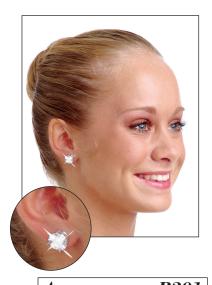

## Rhinestones

R201 LARGE RHINESTONE STERLING SILVER PIERCED EARRINGS ARE 9 mm.

R204 FLEXIBLE RHINESTONE PONYTAIL HOLDER.

 $\boldsymbol{C}$ . R214 HAIR PINS HAVE A DECORATIVE LARGE CENTER PEARL ENCIRCLED BY RHINE-STONES AND AN EXTRA LONG STURDY CONSTRUCTION.