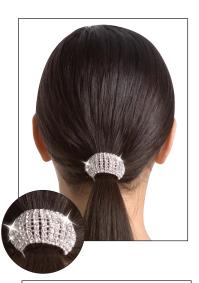

## Rhinestones

R201 LARGE RHINESTONE STERLING SILVER PIERCED EARRINGS ARE 9 mm.

R204 FLEXIBLE RHINESTONE PONYTAIL HOLDER.

 $\boldsymbol{C}$ . R214 HAIR PINS HAVE A DECORATIVE LARGE CENTER PEARL ENCIRCLED BY RHINE-STONES AND AN EXTRA LONG STURDY CONSTRUCTION.