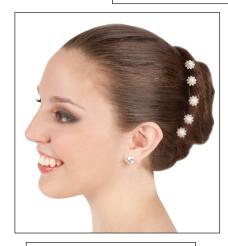

## Rhinestones

R201 LARGE RHINESTONE STERLING SILVER PIERCED EARRINGS ARE 9 mm.

R204 FLEXIBLE RHINESTONE PONYTAIL HOLDER.

 $\boldsymbol{C}$ . R214 HAIR PINS HAVE A DECORATIVE LARGE CENTER PEARL ENCIRCLED BY RHINE-STONES AND AN EXTRA LONG STURDY CONSTRUCTION.

Five hairpins per Body Wrappers circular protective plastic tubular container.

Knee-Hi Shoe/Leg Covers have a half constructed suede sole front.

KNEE-HI SHOE/LEG COVERS Soles slip securely into place over a jazz boot or can be worn with bare feet. Knee-Hi Shoe/Leg Covers