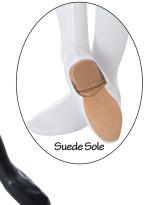

Five hairpins per Body Wrappers circular protective plastic tubular container.

Knee-Hi Shoe/Leg Covers have a half constructed suede sole front.

KNEE-HI SHOE/LEG COVERS Soles slip securely into place over a jazz boot or can be worn with bare feet. Knee-Hi Shoe/Leg Covers

## A. ADULTS **L200** GIRLS **L100**

METALLIC FUSION KNEE-HI SHOE/LEG COVERS HAVE A HALF CONSTRUCTED SUEDE SOLE FRONT BOTTOM THAT ALLOWS THE FOOT TO SLIP SECURELY INTO PLACE.

80% Nylon, 20% Spandex

Galaxy Gold (GLD) Jupiter Red (RED) Mercury Silver (SIL) Meteor White (WHT) Solar Black (BLK)