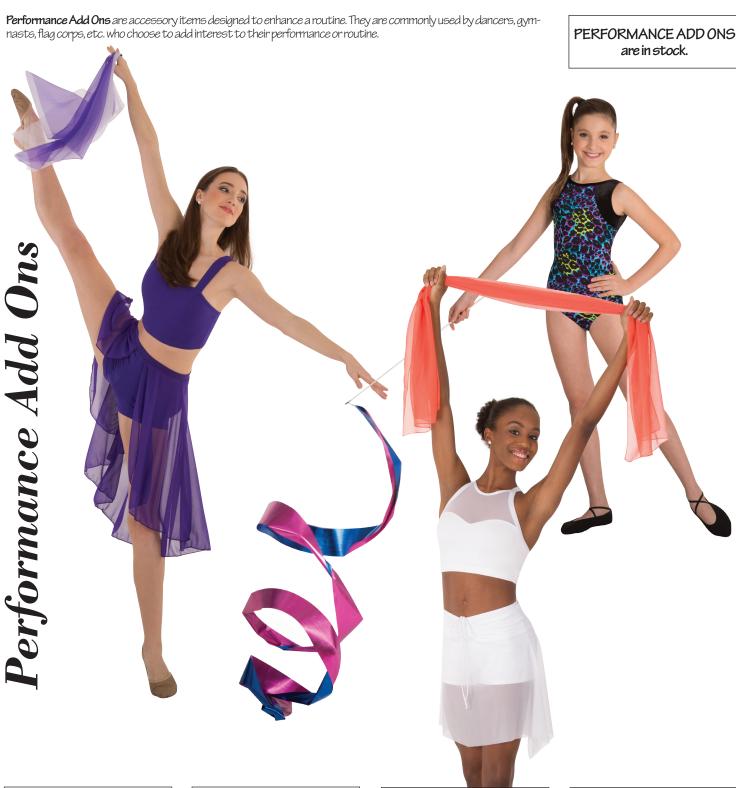

A. ONE SIZE **FL520**CHIFFON FINGER DRAPE IS 17.5" X 35"
(44.5 cm X 89 cm) AND FEATURES AN

ÈLASTICIZED FINGER LOOP. 100% Nylon

Bright Royal Deep Purple Gold Lilac Lt. Blue Scarlet White

## R

**B**. **WD100** 

22" (56 cm) SWIVEL ROD IS MADE OF STURDY WHITE FIBERGLASS AND FEATURES AN END SWIVEL WITH SECURE LOCK HOOK STREAMER FASTENER.

White

## C. **WD200**

METALLIC 3.5" (9 cm) x 144" (366 cm)
STREAMER HAS CONTRASTING SIDES.
NEW DESIGN PROVIDES A MULTI-LAYER,
STRONG, TEAR-PROOF BASE AT THE
STURDY BUTTONHOLE END OPENING
FOR HOOK PLACEMENT. TAPERED END
FEATURES CLEAN FINISHED NO FRAY
EDGES FOR LIGHTWEIGHT, FLOWING
MOVEMENT.

Please note the buttonhole end is sturdier than a grommet!

Bright Royal/Fuchsia Deep Purple/Bright Pink Deep Purple/Silver Gold/Silver Kelly Green/Gold Scarlet/Silver

Patent pending

**526** 

FLOWING RECTANGULAR SCARF IS 21" (54 cm) WIDE X 60" (152 cm) LONG. SASH CAN BE USED AS TRIM, RIBBON AND/OR A BELT.