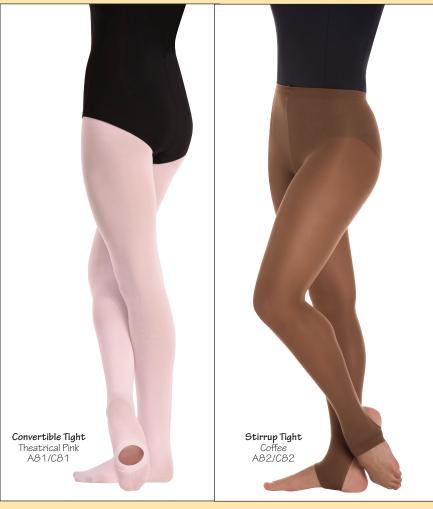

### CONVERTIBLE TIGHTS.

Ballet PinkBlack

Jazzy Tan
 Stage Tan

Coffee
 Dance Pink

• Suntan • Theatrical Pink

### STIRRUP TIGHTS.

Black Coffee Dance Pink Jazzy Tan Suntan

-25-