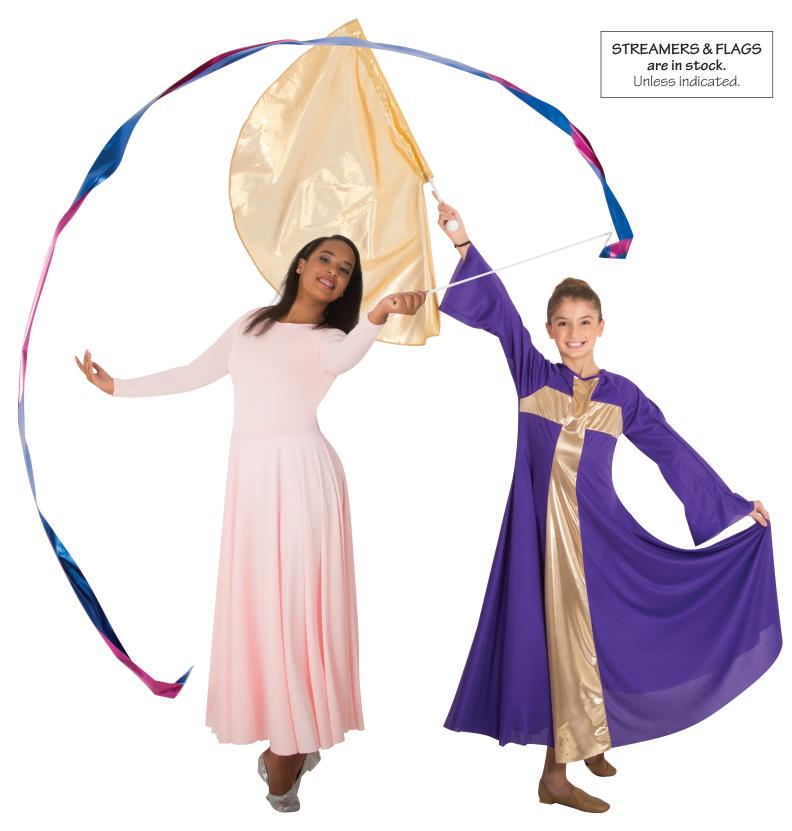

 $\boldsymbol{D}$ . WD200

METALLIC 3.5" (9 cm) x 144" (366 cm) STREAMER HAS CONTRASTING SIDES. NEW DESIGN PROVIDES A MULTI-LAYER, STRONG, TEAR-PROOF BASE AT THE STURDY BUTTONHOLE END OPENING FOR HOOK PLACEMENT. TAPERED END FEATURES CLEAN FINISHED NO FRAY EDGES FOR LIGHTWEIGHT, FLOWING MOVEMENT.

Please note the buttonhole end is sturdier than a grommet! Patent pending

Bright Royal/Fuchsia Deep Purple/Bright Pink Deep Purple/Silver Gold/Silver Kelly Green/Gold Scarlet/Silver

**WD100** 

22" (56 cm) SWIVEL ROD IS MADE OF STURDY WHITE FIBERGLASS AND FEATURES AN END SWIVEL WITH SECURE LOCK HOOK STREAMER FASTENER.

White

FL102

METALLIC HALF CIRCLE FLAG FOR USE WITH OUR FP100 FLAG POLE. NEW STYLE!

Gold Purple Silver

Start ship 1/15/16.