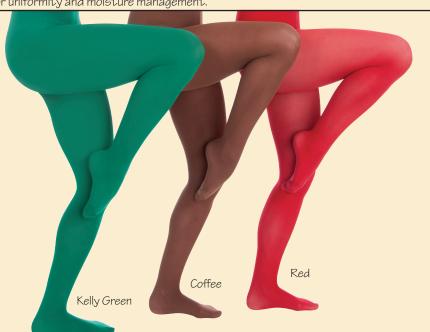

## COSTUME Inspired Value Supplex®/Spandex Tight

totalSTRETCH® COSTUME INSPIRED VALUE SUPPLEX®/ SPANDEX TIGHTS

88% Supplex®, 12% Spandex tights provide an economical costume coordinate. Special features include a knit-in waistband for ease of movement and a dyed to match CoolMax® gusset for color uniformity and moisture management.

COSTUME Inspired Value Tight are in stock. Adults: S-M, L-XL. Girls: XS-S, S-M, M-L.

TIGHTS ARE PACKAGED 3 PCS. PER SIZE AND COLOR.

## **B**. ADULTS **A80-S** GIRLS **C80-S** FOOTED TIGHTS. Coffee Kelly Green Red Refer to p. 25;A for additional dance colors.