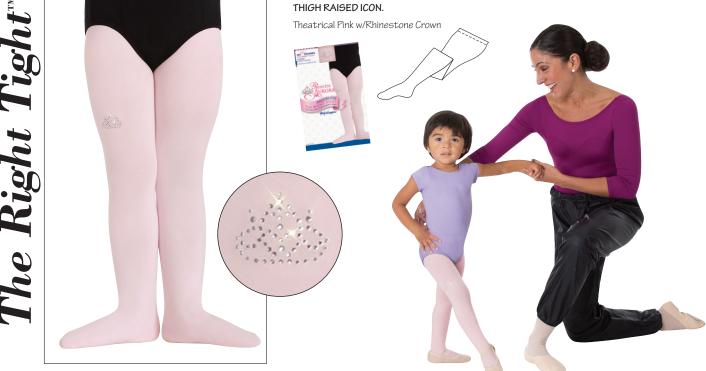

## Princess Aurora\* totalSTRETCH® The Right Tight™ 88% Supplex® Nylon, 12% Spandex footed tight features the Princess Aurora® rhinestone

crown icon on the right center thigh. The icon trim teaches young dancers to distinguish their "right foot" from their left foot which aids them in perfecting dance moves and techniques at a young age. Special features include a knit-in waistband for ease of movement and a dyed to match CoolMax® gusset for color uniformity and moisture management.

PRINCESS AURORA® totalSTRETCH® THE RIGHT TIGHT™ is in stock. Girls: XS-S, S-M, M-L.

TIGHTS ARE PACKAGED  $oldsymbol{A}$  . GIRLS C86 3 PCS. PER SIZE AND COLOR. FOOTED TIGHT FEATURES A RIGHT THIGH RAISED ICON. Theatrical Pink w/Rhinestone Crown