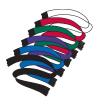

ONE SIZE **549** 

"LIQUID METALLIC" VERSATILE SASH IS 3½" (9 cm) WIDE X 76" (193 cm) LONG. 100% Polyester

Gold Silver

B.

\_\_\_\_\_ ONE SIZE **936** 

FRINGE VERSATILE SASH IS 31/2" (9 cm) WIDE X 76" (193 cm) LONG. 100% Polyester

Black Bright Royal Deep Purple Kelly Green Scarlet White

**C**.

. *ONE LENGTH* **546** 

LARGE CHIFFON DANCE DRAPE IS 3 YARDS (108 cm) X 54" (137 cm) WIDE. 100% Polyester

Bright Royal Deep Purple Gold Lilac Lt. Blue