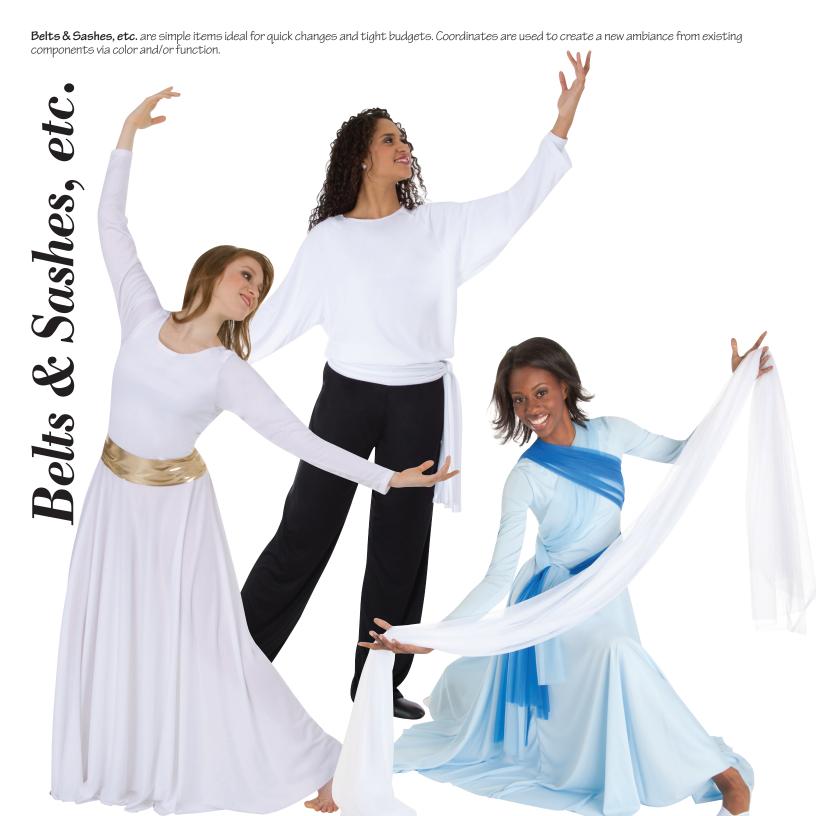

ONE SIZE **549** 

"LIQUID METALLIC" VERSATILE SASH IS 3½" (9 cm) WIDE X 76" (193 cm) LONG. 100% Polyester

Gold Silver

B.

\_\_\_\_\_ ONE SIZE **936** 

FRINGE VERSATILE SASH IS 31/2" (9 cm) WIDE X 76" (193 cm) LONG. 100% Polyester

Black Bright Royal Deep Purple Kelly Green Scarlet White

**C**.

. *ONE LENGTH* **546** 

LARGE CHIFFON DANCE DRAPE IS 3 YARDS (108 cm) X 54" (137 cm) WIDE. 100% Polyester

Bright Royal Deep Purple Gold Lilac Lt. Blue

Scarlet

White

soyal rple

D.

ONE LENGTH 533

CHIFFON SCARF/SASH IS 3 YARDS (275 cm) LONG X 27" (69 cm) WIDE. 100% Nylon

Bright Royal Deep Purple Gold Lilac Lt. Blue Scarlet White

2 scarves per color per prepack.