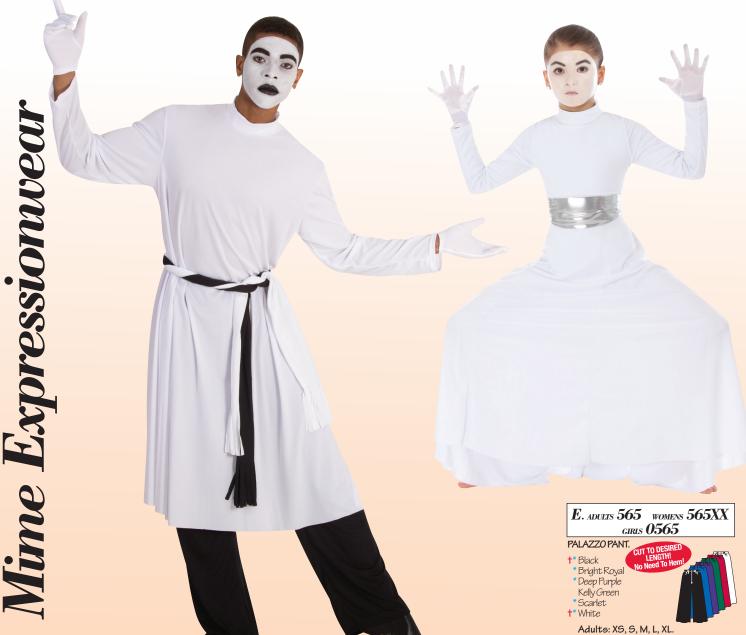

Mime Expressionwear is inspired by and worn for Mime Expression Worship dancing by male and female dancers alike. Easy care, easy flow clothing is 100% Matte Polyester and available in Black or White. Mime dancewear is neutral in color to convey the dancers feelings. The dancer's message is portrayed through dramatic moves without words and utilizes facial expressions, gestures and movements of expression. Dance is the language instead of speech. Faces are painted White and the clothing color depicts the mood of the message.