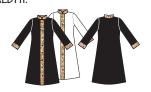

A. Mens M633 B/T M633XX BOYS B633

MENS ROBE HAS A STAINED GLASS STAND-UP COLLAR, CUFFS, FRONT INVIS-IBLE/CLEAR BUTTONS ON FRONT PLACKET AND FEATURES A RELAXED FIT.

Black w/Gold White w/Gold

Mens: S, M, L, XL. Big & Tall: 2X, 3X, 4X. Boys: 9-10, 11-12, 14-16.