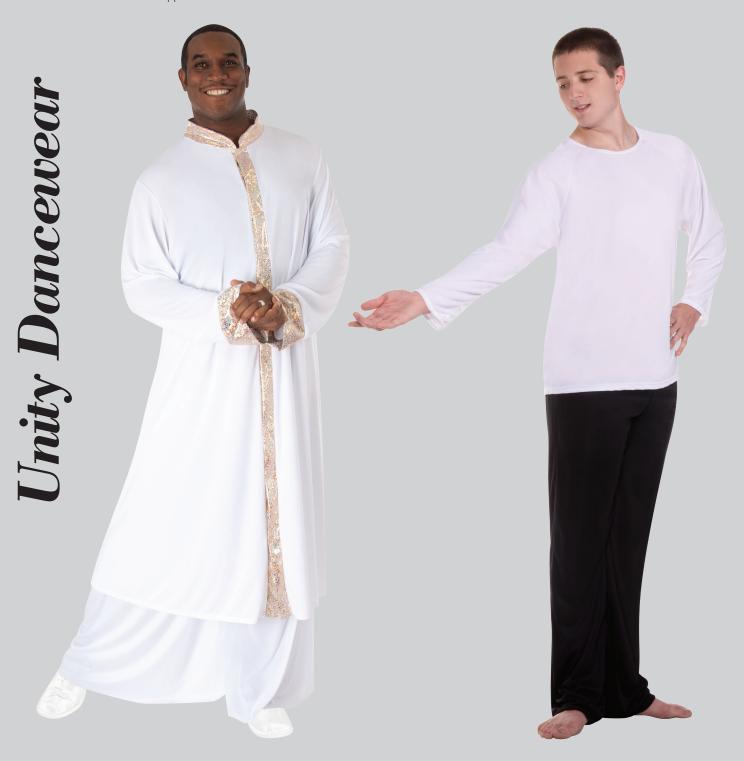

**Unity Dancewear** is an 100% Matte Polyester medley of easy fit styles that look good on men, women or children praise and worship dancers to coordinate and/or accentuate with the dancers wardrobe. The variety of basic colors offered reflects the seasons and symbols in the Liturgical calendar and allows a uniform appearance for all dancers.

B. ADULIS 540

YOUTH 0540

UNITY PULLOVER HAS EXTRA LONG RAGLAN SLEEVES AND FEATURES A RELAXED FIT.

Black Bright Royal Deep Purple Scarlet White

Adults: S, M, L, XL. Big & Tall: 2X, 3X. Youth: 6X-7, 8-10, 12-14. C. ADULTS 541 B/T 541XX YOUTH 0541

UNITY STRAIGHT LEG PANT FEATURES A RELAXED FIT.

Black Deep Purple White TAPERED FIT!

Adults: 5, M, L, XL. Big & Tall: 2X, 3X. Youth: 6X-7, 8-10, 12-14