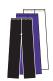

UNITY STRAIGHT LEG PANT FEATURES A RELAXED FIT.

Black Deep Purple White TAPERED FIT!

Adults: 5, M, L, XL. Big & Tall: 2X, 3X. Youth: 6X-7, 8-10, 12-14