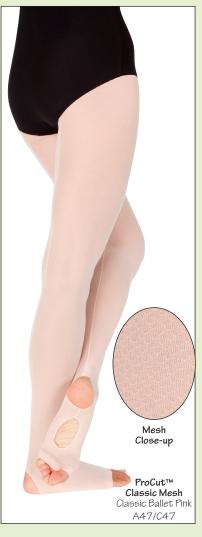

CLASSIC CONVERTIBLE MESH BACKSEAM TIGHT FEATURES A SHEER, LIGHTWEIGHT MESH APPEARANCE FOR SUPERIOR LEG DEFINITION. 92% Nylon, 8% Lycra®

 $\pmb{C}$ . ADULTS  $\pmb{A47}$  GIRLS  $\pmb{C47}$ 

PROCUT™ CLASSIC CONVERTIBLE, OPEN TOE/HEEL/FOOT BOTTOM MESH BACKSEAM TIGHT FEATURES A SHEER, LIGHTWEIGHT MESH APPEARANCE FOR SUPERIOR FOOT GRIPABILITY AND LEG DEFINITION.