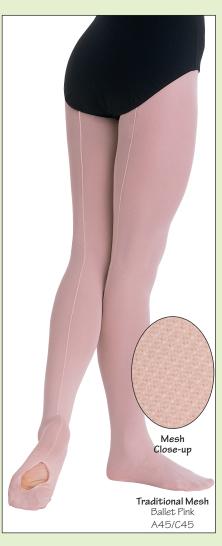

## totalSTRETCH® Mesh Backseam Tights

 $m{A}$  . ADULTS  $m{A45}$  GIRLS  $m{C45}$ TRADITIONAL CONVERTIBLE MESH

**BACKSEAM TIGHT FEATURES A TRADI-**TIONAL WEIGHT MESH APPEARANCE. 91% Tactel® Nylon, 9% Lycra®