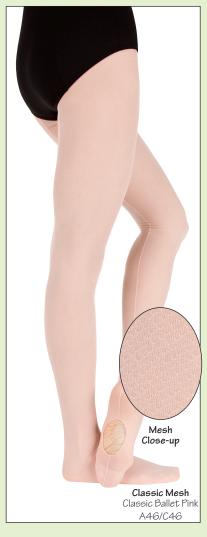

CLASSIC CONVERTIBLE MESH BACKSEAM TIGHT FEATURES A SHEER, LIGHTWEIGHT MESH APPEARANCE FOR SUPERIOR LEG DEFINITION. 92% Nylon, 8% Lycra®

 $\pmb{C}$ . ADULTS  $\pmb{A47}$  GIRLS  $\pmb{C47}$ 

PROCUT™ CLASSIC CONVERTIBLE, OPEN TOE/HEEL/FOOT BOTTOM MESH BACKSEAM TIGHT FEATURES A SHEER, LIGHTWEIGHT MESH APPEARANCE FOR SUPERIOR FOOT GRIPABILITY AND LEG DEFINITION.