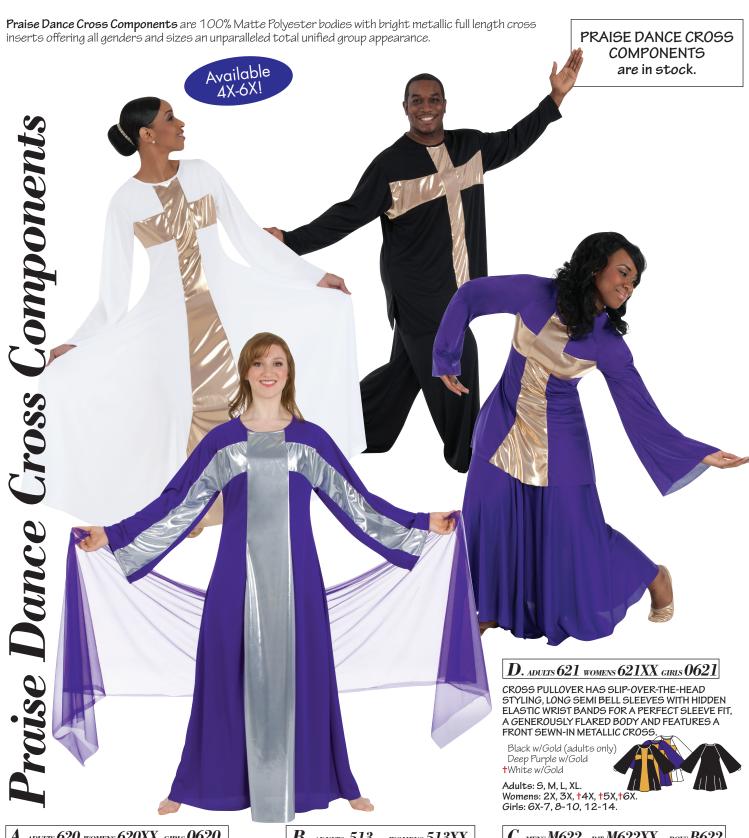

A. ADULTS 620 WOMENS 620XX GIRLS 0620

LONG DRESS HAS SLIP-OVER-THE-HEAD STYLING, LONG SEMI BELL SLEEVES WITH HIDDEN ELASTIC WRIST BANDS FOR A PERFECT SLEEVE FIT, A GENER-OUSLY FLARED BODY WITH AN ULTRA FULL SWEEP SKIRT AND FEATURES A FRONT SEWN-IN METALLIC CROSS.

Black w/Gold Deep Purple w/Gold Scarlet w/Gold (Adults only) White w/Gold

Adults: 5, M, L, XL. Womens: 2X, 3X, 4X, 5X, 6X. Girls: 6X-7, 8-10, 12-14.

 $m{B}$  . ADULTS  $m{513}$ WOMENS 513XX

LONG DRESS HAS SLIP-OVER-THE-HEAD STYLING, LONG SEMI BELL SLEEVES AND A FLARED BODY THAT PRESENTS A FRONT SEWN-IN METALLIC CROSS.

Deep Purple w/Silver Kelly Green w/Gold † White w/Gold

Adults: XS, S, M, L, XL. Womens: 2X, 3X, +4X, t5X, t6X.

## C. MENS M622 B/T M622XX BOYS B622

MALE INSPIRED PULLOVER HAS SLIP-OVER-THE-HEAD STYLING, EXTRA LONG SLEEVES, SIDE VENTS, A GENEROUSLY FLARED BODY AND FEATURES A FRONT SEWN-IN METALLIC CROSS.

Black w/Gold White w/Gold

Adults: S, M, L, XL. Big & Tall: 2X, 3X, 4X. Boys: 9-10, 11-12, 14-16.