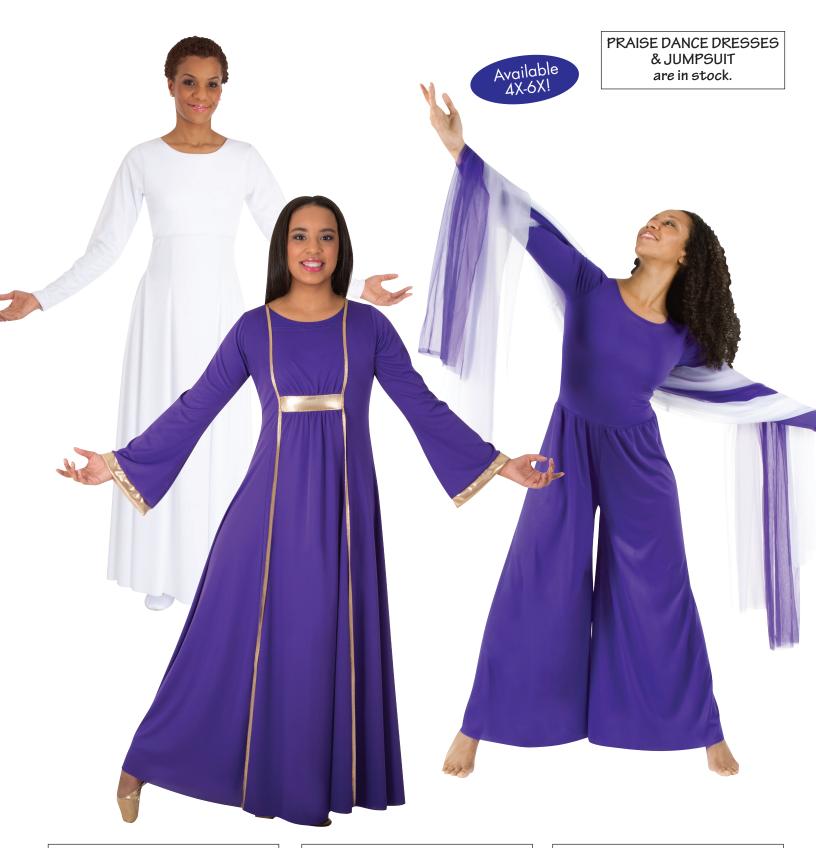

C. ADULTS 585 WOMENS 585XX GIRLS 0585

EMPIRE WAIST DANCE DRESS HAS A SELF FRONT BODICE LINING AND FEATURES A LOW ANKLE LENGTH.

White

Adults: 9, M, L, XL. Womens: 2X, 3X, 4X, 5X, 6X. Girls: 6X-7, 8-10, 12-14.

## $m{D}$ . ADULTS $m{518}$ WOMENS $m{518XX}$ GIRLS $m{0518}$

DRESS FEATURES PRINCESS SEAM PANELS WITH GATHERED WAIST SASH, FRONT GOLD PIPING, SLIGHT BELL SLEEVES AND MODEST SQUARE NECKLINE WITH OVER-THE-HEAD STYLING.

100% Matte Polyester

- \* Deep Purple w/Gold Scarlet w/Gold
- \*White w/Gold

Adults: XS, S, M, L, XL. Womens: 2X, 3X. \* Girls: 8-10, 12-14.

## E. ADULTS 569 WOMENS 569XX GIRLS 0569

LONG SLEEVE JUMPSUIT HAS A MICROFIBER POLYESTER/SPANDEX BODICE THAT FEATURES A SELF FRONT LINING AND A BACK ZIPPER. THE ATTACHED PALAZZO PANT HAS A MATTE FINISH.

Black Deep Purple White

Adults: XS, S, M, L, XL. Womens: 2X, 3X, 4X. Girls: 6X-7, 8-10, 12-14.