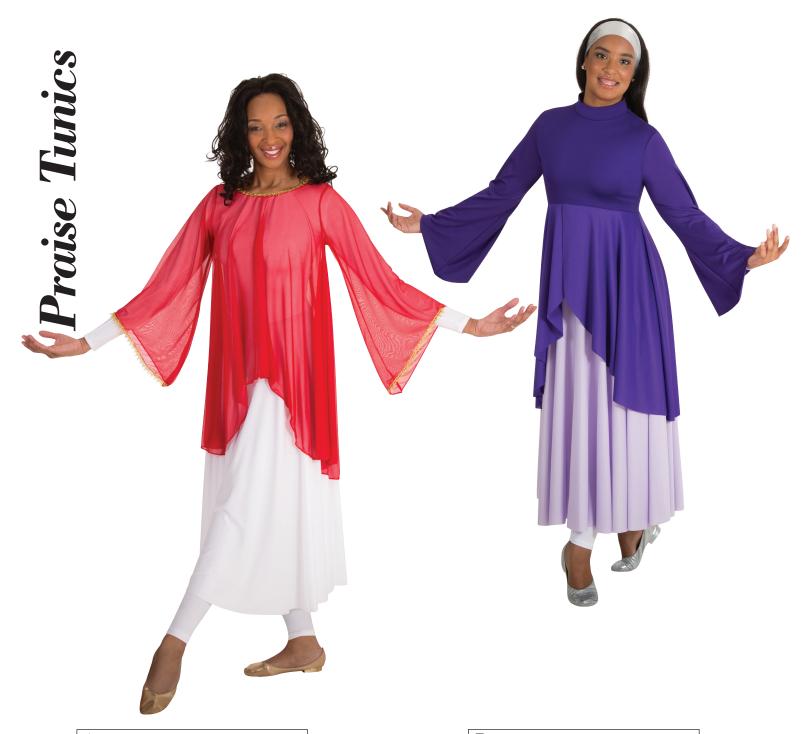

**PRAISETUNICS**Available as indicated.

A. Adults  $515\,$  womens  $515XX\,$  girls  $0515\,$ 

CHIFFON FLOWING DRAPED BELL ANGEL SLEEVE TUNIC HAS A CURVED HEMLINE AND FEATURES FINE METALLIC TRIM AT NECK AND SLEEVES.

Deep Purple w/Gold Trim Scarlet w/Gold Trim Turquoise w/Gold Trim White w/Gold Trim

Adults: S, M, L, XL. Womens: 2X, 3X, 4X. Girls: 8-10, 12-14.

In stock.

 $oldsymbol{B}$ . ADULTS  $oldsymbol{529}$  WOMENS  $oldsymbol{529XX}$  GIRLS  $oldsymbol{0529}$ 