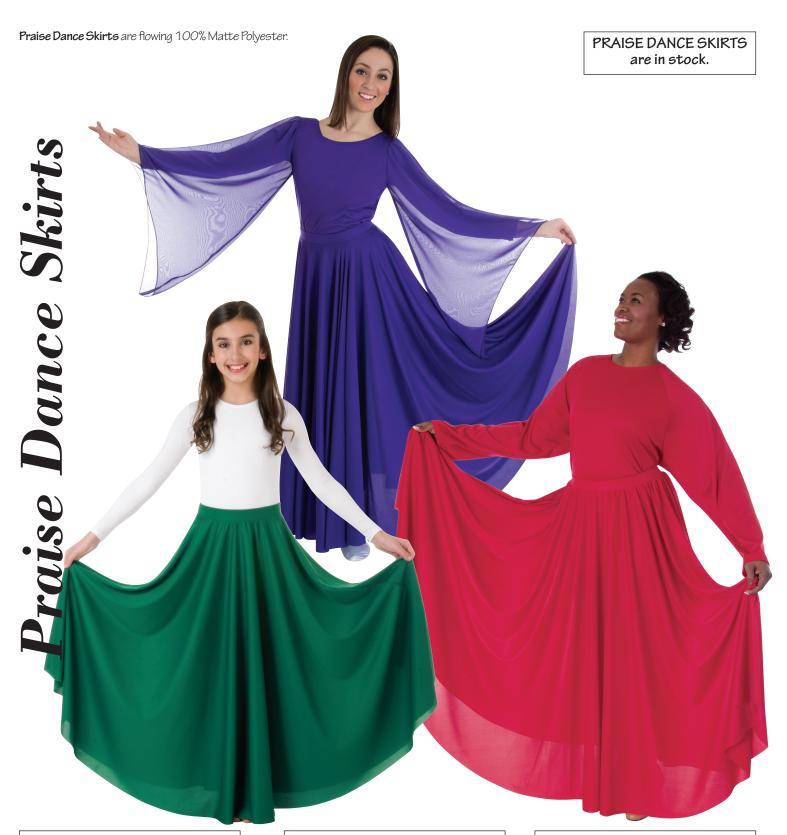

#### CIRCLE SKIRT.

- \*\* Black
- \*\* Bright Royal \*\*† Deep Purple
- Kelly Green Lilac Lt. Blue
- \*\* Scarlet
- \*\*† White Wine

Sizes & Lengths: Adults: S, M, L, XL 35" (89 cm). Womens: 2X, +3X, +4X, +5X, +6X 36" (91.5 cm). Girls: "4-6 26" (66 cm), "6X-7 28" (71 cm), 8-10 30" (76 cm), 12-14 32" (81.5 cm).

# **B**. ADULTS **599**

WOMENS 599XX

EXTRA FULL AND LONG CIRCLE SKIRT CONSISTS OF THREE HALF CIRCLES.

Black Deep Purple Scarlet White

Sizes & Lengths:
Adults: S-M, L-XL 37" (91.5 cm).
Womens: 2X-3X 40" (101.5 cm), 4X-5X 40" (101.5 cm).

#### FULL CIRCLE SKIRT.

Black Deep Purple Scarlet White

Bright Royal

<u>Sizes & Lengths:</u>
Adults: S-M, L-XL 39" (99 cm).
Womens: 2X-3X, 4X-5X 40" (101.5 cm).
Girls: 4-6 26" (66 cm), 6X-7 28" (71 cm), 8-10 30" (76 cm), 12-14 32" (81.5 cm).