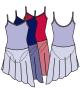

Black Purple Turquoise

C. ADULTS 7991 GIRLS 3991\*

V-FRONT CAMISOLE DANCE DRESS HAS AN ASYMMETRICAL FLOWING CHIFFON SIDE SLIT SKIRT AND FEATURES A memorySTRETCHTM FRONT LINED BODICE. THE STYLE LENDE ITSELF TO INDIVIDUAL EMBELLISHMENTS.

Lilac Navy Scarlet