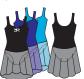

Black Burgundy Lt. Blue White

**B.** Adults **7992** Girls **3992**\*

CAMISOLE DANCE DRESS HAS A SWEET-HEART NECKLINE WITH ADJUSTABLE DRAWSTRING FRONT SHIRKING, A FLOWING HI-LOW CHIFFON SKIRT AND FEATURES A memorySTRETCH™ FRONT LINED BODICE. THE STYLE LENDS ITSELF TO INDIVIDUAL EMBELLISHMENTS.