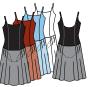

OPEN STOCK STYLES

PRACTICE TO PERFORMANCE DRESSES are in stock. Adults: XS, S, M, L, XL. Girls: \*6X-7, 8-10, 12-14.

CAMISOLE LONG DANCE DRESS HAS A SQUARE NECKLINE WITH FLATTERING PRINCESS SEAMS, A FLOWING FLY-AWAY FOUR PANEL CHIFFON SKIRT AND FEATURES A memorySTRETCH™ FRONT LINED BODICE. THE STYLE LENDS ITSELF TO INDIVIDUAL EMBELLISHMENTS.