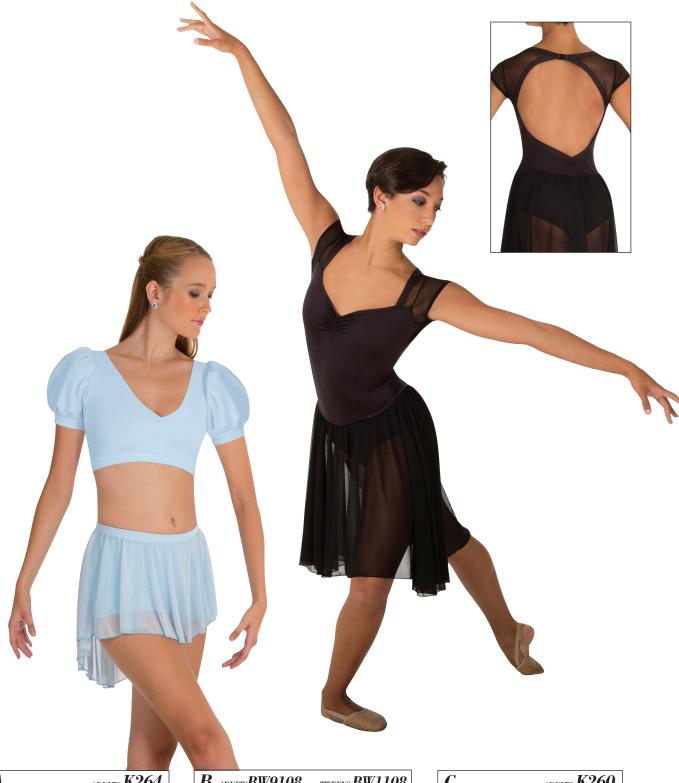

## Ensembles De'coupe

ADULTS K264

CROP PULLOVER FEATURES A CROSS-OVER FRONT, A COVERED ELASTIC WAISTBAND AND PUFF SLEEVES FEATURING SOSOFT™ TULLE LINING TO MAINTAIN SHAPE AND FULLNESS.

Lt. Blue Mint White

## **B**. ADULTS**BW9108**

TWEENS **BW1108** 

PULL-ON FULL BOUNCY CHIFFON SKIRT HAS A COVERED ELASTIC WAISTBAND AND FRONT SIDE SLIT. Match to brief of choice.

Black Lt. Blue Mint Mulberry Turquoise White Adults: XS-S, M-L.

Tweens: S-M, M-L.

ADULTS K260

OPEN BACK DANCE DRESS HAS A TREND-ING CAP SLEEVE BODICE, SWEETHEART NECKLINE WITH SEWN-IN CINCH FRONT, A UNIQUE OPEN BACK AND FLATTERING FRONT DARTS.

Black Bright Royal Lt. Blue Lt. Pink Lilac Nude White