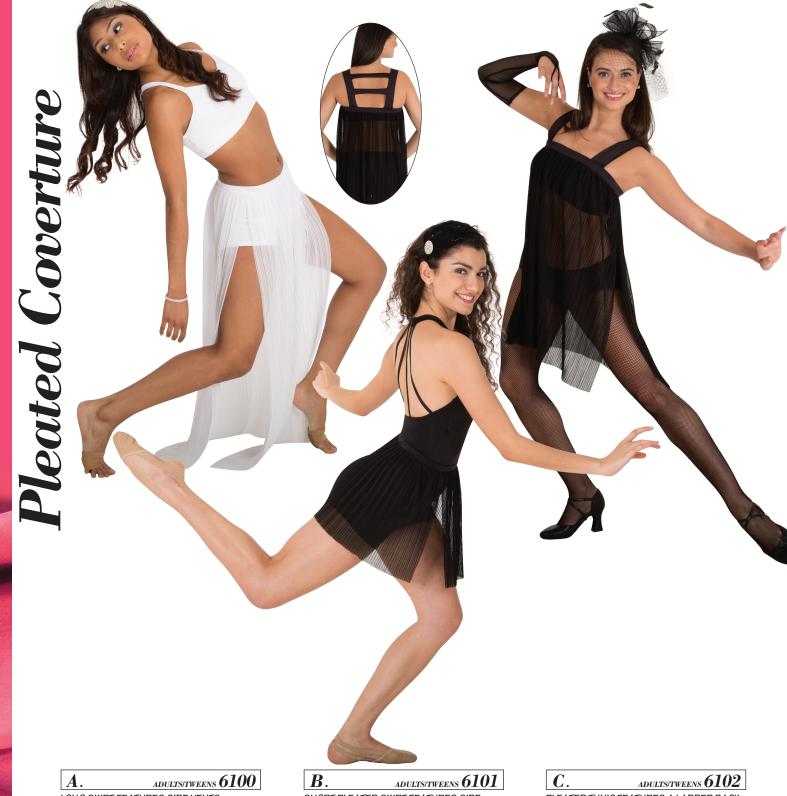

$\textbf{\textit{Pleated Coverture}} \ \text{are MicroTECH}^{\text{TM}} \ 90\% \ \text{Microfiber Polyester}, \ 10\% \ \text{Spandex styles designed to accent the 100\% Polyester petite pleated chiffon}$ that moves to enhance a performance. See-through pleats allow the dancers movements to be visible through the lightweight bouncy chiffon. Coverture is a French adjective meaning; coverage, cover, covering, wrap, etc and depicts the look and feel of the designs.

LONG SKIRT FEATURES SIDE VENTS.

Black Mint White

SHORT PLEATED SKIRT FEATURES SIDE VENTS AND A MATCHING COVERED ELASTIC WAISTBAND.

Black \*Lt. Pink (Tweens only) White

PLEATED TUNIC FEATURES A LADDER BACK AND SIDE VENTS.

Wear with crop, brief and/or leotard of choice.

Black White