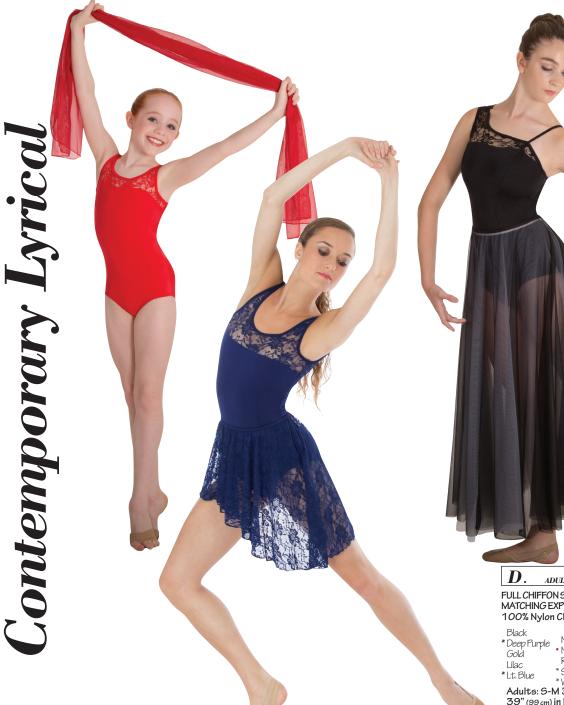

Contemporary Lyrical is lace inspired dancewear ideal for lyrical dances where the clothing accentuates the dancer's dramatic movements. The lace is 95% Nylon, 5% Spandex and has body with weight but light in feel and appearance yet flows as the body moves.

## CONTEMPORARY LYRICAL is in stock.

Available as indicated.

 $\boldsymbol{A}$ . ADULTS/TWEENS P221

PREMIERE TANK LEOTARD HAS A LACE FRAMED SWEETHEART NECKLINE, LOW KEY-HOLE BACK AND FEATURES A memory-STRETCH™ FRONT LINING. 80% Nylon, 20% Spandex

Black Crimson Navy

Adults: XS, S, M, L, Tall. Tweens: 8-10, 12-14.

Featured in Premiere Section pages 90 & 91.

ADULTS P222 $\boldsymbol{B}$ .

PREMIERE ASYMMETRICAL LACE SKIRT HAS SOLID BINDING WAISTBAND AND CAN BE WORN WITH DIP AT SIDE OR BACK. 80% Nylon, 20% Spandex

Black Crimson Navy

Adults: XS-S, M-L.

Featured in Premiere Section pages 90 & 91.

ADULTS/GIRLS 538/538XX

FULL CHIFFON SKIRT FEATURES A NARROW MATCHING EXPOSED ELASTIC WAISTBAND. 100% Nylon Chiffon

Naw Nude Royal \* Scarlet

\*White Adults: S-M 38" (97 cm) in length, L-XL 39" (99 cm) in length.

Womens: 2X-3X 40" (102 cm) in length. \* Girls: 12-14 is 34" (86 cm) in length.

•Nude start ship 12/15/15.

ADULTS P220**C**.

PREMIERE ASYMMETRICAL LACE SHOUL-DER LEOTARD HAS PRINCESS SEAMS, SELF BINDING TRIM AND FEATURES A memorySTRETCH $^{\text{TM}}$  FRONT LINING. 80% Nylon, 20% Spandex

Black Crimson Navy

Adults: XS, S, M, L, Tall Featured in Premiere Section pages 90 & 91.