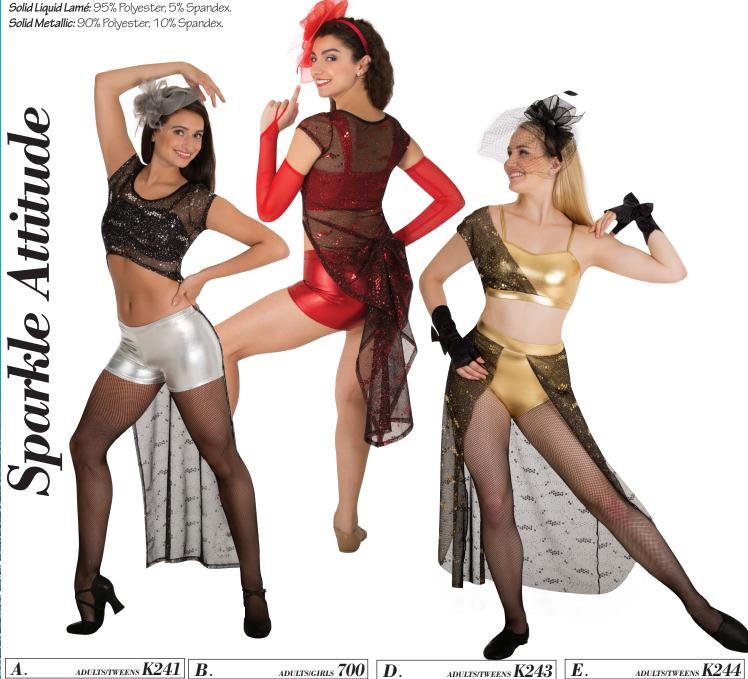

Sparkle Attitude is a cover-up group featuring fun and creative dancewear items worn with style to portray many different looks; from cover-ups, to teamwear and costuming. Accessorize and merchandise coordinating items made with other shiny fabrics to create a wide variety of different looks to suit anyone in a wide variety of dance styles.

Sparkle Mesh: Black 95% Polyester, 5% Spandex Power Mesh with matching glitter and Heat Transferred Sequins of various sizes.

SPARKLE CAP SLEEVE PULLOVER HAS A LONG BACK TAIL FALLING 1" (2.54 cm) ABOVE THE ANKLE.

Gold Sparkle Royal Śparkle Scarlet Sparkle Silver Sparkle

COORDINATING METALLIC BOY-CUT SHORT.

Galaxy Gold Jupiter Red Mercury Silver Rocket Royal Solar Black

Adults: XS, S, M, L, XL, 2X. Girls: 4-6, 6X-7, 8-10, 12-14.

ADULTS/TWEENS **K243** 

METALLIC CAMISOLE BRA HAS A SPAR-KLE SHOULDER DRAPE AND FEATURES A memorySTRETCH™ FRONT LINING.

Gold Metallic w/Gold Sparkle Royal Metallic w/Royal Sparkle Scarlet Metallic w/Scarlet Sparkle Silver Metallic w/Silver Sparkle

ADULTS/TWEENS **K244**  $\boldsymbol{E}$ .

SKIRT HAS A FRONT OPENING AND A WIDE METALLIC COVERED ELASTIC WAISTBAND.

Gold Metallic w/Gold Sparkle Royal Metallic w/Royal Sparkle Scarlet Metallic w/Šcarlet Sparkle Silver Metallic w/Silver Sparkle