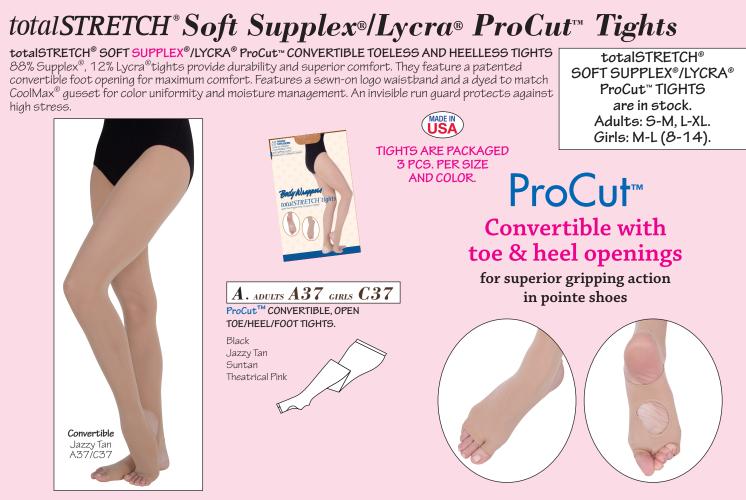

## totalSTRETCH<sup>®</sup> Ultrasoft Supplex<sup>®</sup>/Lycra<sup>®</sup> Microfiber Backseam Convertible Tights

totalSTRETCH® ULTRASOFT SUPPLEX®/LYCRA® MICROFIBER BACKSEAM CONVERTIBLE TIGHTS totalSTRETCH® 88% Supplex<sup>®</sup>, 12% Lycra<sup>®</sup> tights provide durability and superior comfort. They feature a knit-in backseam **ULTRASOFT** that stops at the base of the heel and a patented convertible foot opening for maximum comfort. Special SUPPLEX®/LYCRA® features include a smooth fitting knit-in waistband and a dyed to match CoolMax<sup>®</sup> gusset for color uniformity MICROFIBER BACKSEAM and moisture management. CONVERTIBLE TIGHTS Please Note: Classic Ballet Pink is a shade lighter than Body Wrappers Ballet Pink. MADE IN USA are in stock. Adults: S-M. L-XL. TIGHTS ARE PACK