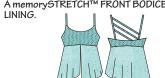

## E. ADULTS K200 GIRLS K100

ASYMMETRICAL CAMISOLE TUNIC HAS A DIAGONAL STRAPPY BACK WITH AN ATTACHED AQUA GLITTER POWER MESH FLOWING BODY AND FEATURES A memorySTRETCH™ FRONT BODICE