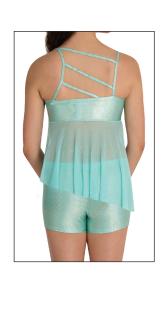

## E. ADULTS K200 GIRLS K100

ASYMMETRICAL CAMISOLE TUNIC HAS A DIAGONAL STRAPPY BACK WITH AN ATTACHED AQUA GLITTER POWER MESH FLOWING BODY AND FEATURES A memorySTRETCH™ FRONT BODICE