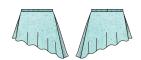

## F. ADULTS K204 GIRLS K104

ASYMMETRICAL POWER MESH SKIRT HAS SIDE SLITS AND FEATURES A COV-ERED AQUA METALLIC PRINT SEWN-ON ELASTIC WAISTBAND.