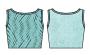

A. ADULTS K202 GIRLS K102

BOATNECK CROP HAS GLITTER POWER MESH BACK AND FEATURES A memorySTRETCH™ FRONT LINING.

 $oldsymbol{B}$  . ADULTS  $oldsymbol{K205}$  GIRLS  $oldsymbol{K105}$ 

POWER MESH ULTRA FULL SKIRT HAS A FRONT SLIT AND FEATURES A WIDE COVERED AQUA METALLIC PRINT SEWN-ON ELASTIC WAISTBAND.