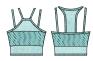

C. ADULTS K201 GIRLS K101

DOUBLE STRAP CAMISOLE CROP HAS POWER MESH RACERBACK AND WAIST SECTION WITH A memorySTRETCH™ FRONT BODICE LINING.

**D**. ADULTS **K**203 GIRLS **K**103

BOY-CUT SHORT.