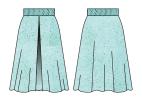

A. ADULTS K202 GIRLS K102

BOATNECK CROP HAS GLITTER POWER MESH BACK AND FEATURES A memorySTRETCH™ FRONT LINING.

 $oldsymbol{B}$  . ADULTS  $oldsymbol{K205}$  GIRLS  $oldsymbol{K105}$ 

POWER MESH ULTRA FULL SKIRT HAS A FRONT SLIT AND FEATURES A WIDE COVERED AQUA METALLIC PRINT SEWN-ON ELASTIC WAISTBAND.