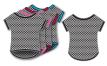

A . ADULTS K228 TWEENS K128

PULLOVER HAS CONTRAST BINDING

Black w/Black Black w/Hot Pink Black w/Scarlet Black w/Turquoise

IMUM MOVEMENT AND COMFORT AND FEATURES ROOMY FRONT POCKETS. 90% Cotton, 10% Spandex