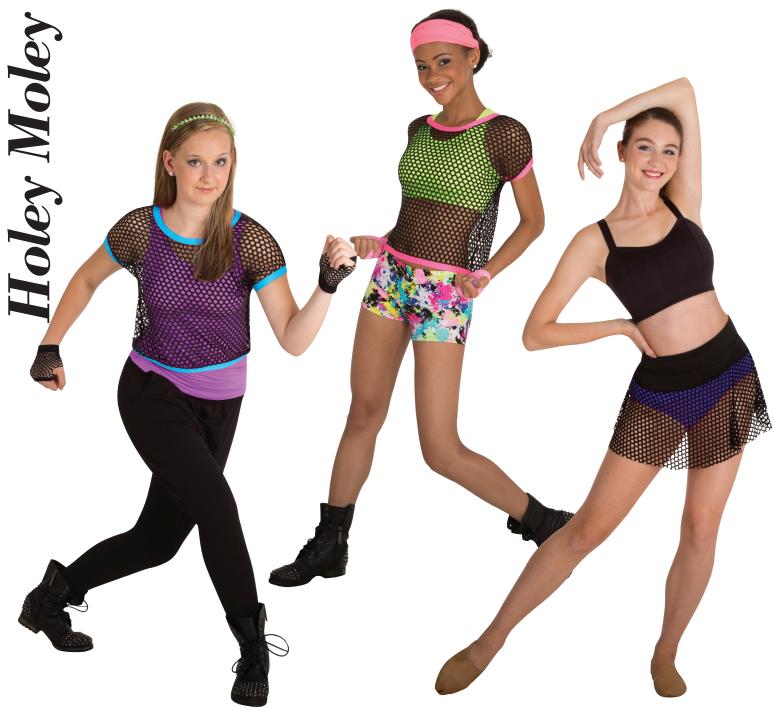

**Holey Moley** is a Black 100% Polyester soft big hole mesh with solid MicroTECH $^{\text{TM}}$  90% Microfiber, 10% Spandex bright contrasting and Black choices of binding trim. Have fun mixing and matching the comfortable trendy components with solid and print separates for layering options that work for a variety of dance styles.