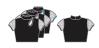

## C . ADULTS K236 TWEENS K136

MOCK NECK PULLOVER HAS AN ASYM-METRICAL KEYHOLE SHOULDER DETAIL, MESH CAP SLEEVES AND CONTRAST OR BLACK BINDING TRIM.

Black w/Black Black w/Hot Pink Black w/Turquoise