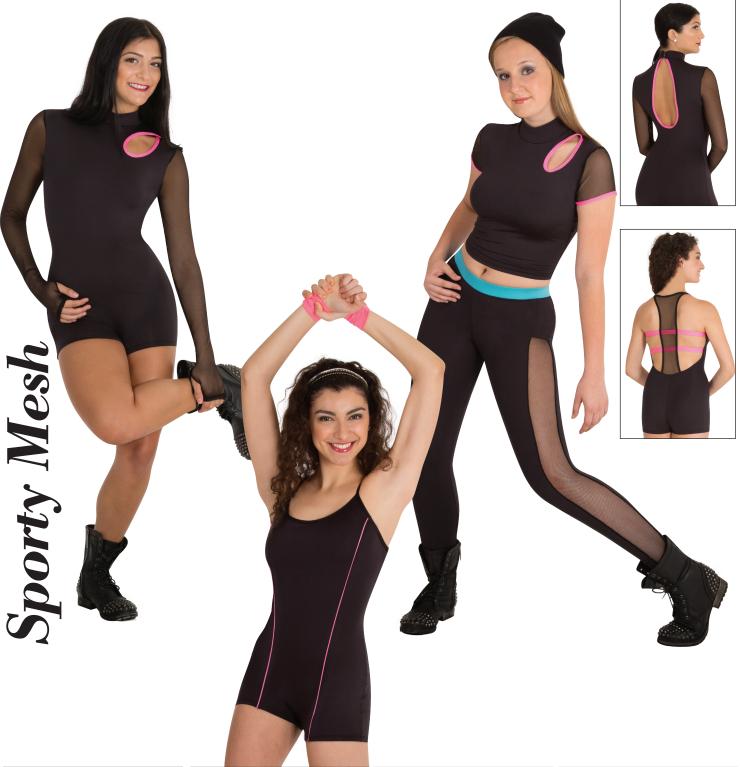

**Sporty Mesh** is a ultra soft, durable, Black medium hole MicroTECH™ 90% Microfiber Polyester, 10% Spandex mesh group inspired by trending silhouettes trimmed in contrasting fashion colors and merchandised with sporty coordinating or matching components to suit practice, performance or a dance style.

A. ADULTS K237 TWEENS K137

MOCK NECK BIKE-A-TARD HAS AN ELONGATED KEYHOLE BACK, MESH SLEEVES, LEFT FRONT SHOULDER CUT-OUT DETAIL WITH CONTRAST OR BLACK BINDING TRIM.

Black w/Black Black w/Hot Pink Black w/Turquoise

## B. ADULTS K232 TWEENS K132

CAMISOLE BIKE-A-TARD HAS A STRAP-PY BACK WITH A MESH RACERBACK, SLIMMING FRONT PIPING AND CON-TRAST OR BLACK BINDING TRIM.

Black w/Black Black w/Hot Pink Black w/Turquoise

## C . ADULTS K236 TWEENS K136

MOCK NECK PULLOVER HAS AN ASYM-METRICAL KEYHOLE SHOULDER DETAIL, MESH CAP SLEEVES AND CONTRAST OR BLACK BINDING TRIM.

Black w/Black Black w/Hot Pink Black w/Turquoise

## $oldsymbol{D}$ . Adults $oldsymbol{K233}$ tweens $oldsymbol{K133}$

FOOTLESS PANT HAS MESH SIDE INSERTS
THAT CREATE AN IMAGE OF A BRIEF
WITHIN THE PANT AND A WIDE COVERED
ELASTIC WAISTBAND.

Black w/Black Black w/Hot Pink Black w/Turquoise