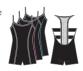

## B. ADULTS K232 TWEENS K132

CAMISOLE BIKE-A-TARD HAS A STRAP-PY BACK WITH A MESH RACERBACK, SLIMMING FRONT PIPING AND CON-TRAST OR BLACK BINDING TRIM.

Black w/Black Black w/Hot Pink Black w/Turquoise

## $oldsymbol{D}$ . Adults $oldsymbol{K233}$ tweens $oldsymbol{K133}$

FOOTLESS PANT HAS MESH SIDE INSERTS
THAT CREATE AN IMAGE OF A BRIEF
WITHIN THE PANT AND A WIDE COVERED
ELASTIC WAISTBAND.

Black w/Black Black w/Hot Pink Black w/Turquoise