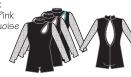

A. ADULTS K237 TWEENS K137

MOCK NECK BIKE-A-TARD HAS AN ELONGATED KEYHOLE BACK, MESH SLEEVES, LEFT FRONT SHOULDER CUT-OUT DETAIL WITH CONTRAST OR BLACK BINDING TRIM.

Black w/Black Black w/Hot Pink Black w/Turquoise