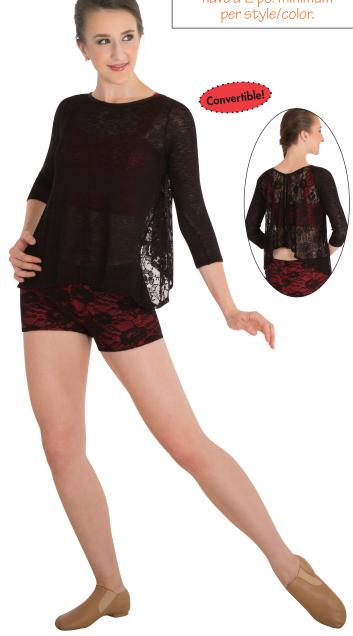

## G. ADULTS K415 TWEENS K315 H. ADULTS K424 TWEENS K324

FLOWING LACE JACKET HAS A FUNC-TIONAL FAUX ZIPPER FRONT AND AN ONION SKIN BACK AND SLEEVES FOR A CONTRAST TEXTURE EFFECT. Back & Sleeves: 95% Polyester,

## SHORT HAS BLACK LACE OVERLAYER AND A MicroTECH™ UNDERLAYER.

Black w/Bright Royal Black w/Gold Black w/Kelly Black w/Nude Black w/Orange Black w/Purple Black w/Scarle Black w/White