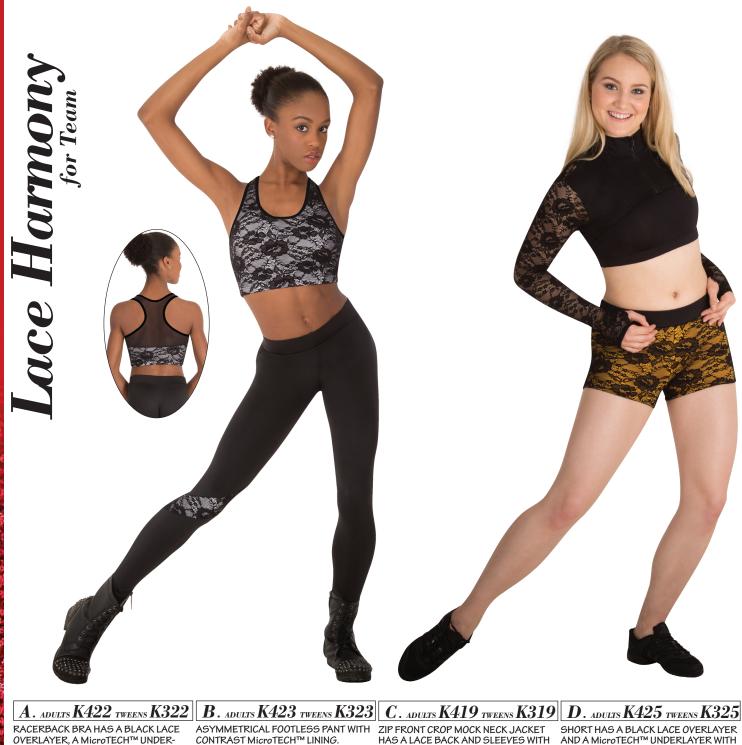

Lace Harmony for Team is a trending lace group where color brings out the fine lace pattern in the components and lends itself to all types of dance through color and styling. Black Lace Overlayer: 90% Nylon, 10% Spandex Solid Underlayer: MicroTECH<sup>TM</sup> 90% Polyester, 10% Spandex

RACERBACK BRA HAS A BLACK LACE OVERLAYER, A MicroTECH<sup>™</sup> UNDER-LAYER, BLACK BINDING TRIM, A POWER MESH UPPER BACK AND A SECURE SELF ELASTIC WAIST.

Black w/Bright Royal Black w/Gold Black w/Kelly Black w/Nude Black w/Orange Black w/Purple Black w/Scarlet Black w/White