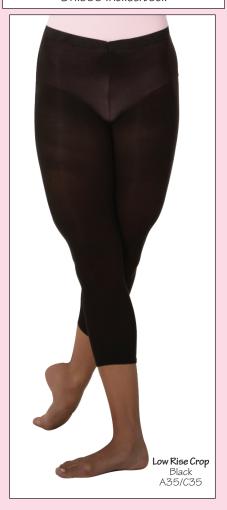

LOW RISE CROP TIGHTS FEATURE A COMFORTABLE Y-FRONT LOGO WAISTBAND.

Black
Jazzy Tan
Suntan
Theatrical Pink

Girls: M-L.