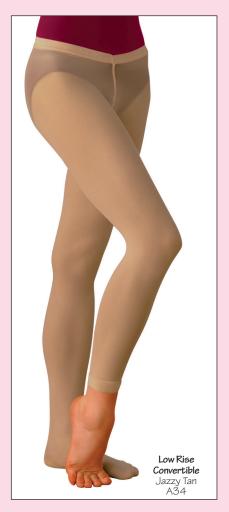

## $\boldsymbol{E}$ .

ADULTS  $m{A34}$ 

LOW RISE CONVERTIBLE TIGHTS CAN BE WORN AS A FOOTED OR A FOOTLESS TIGHT AND FEATURE A COMFORTABLE V-FRONT LOGO WAISTBAND.

Black Jazzy Tan Suntan Theatrical Pink

F. ADULTS A35 GIRLS C35