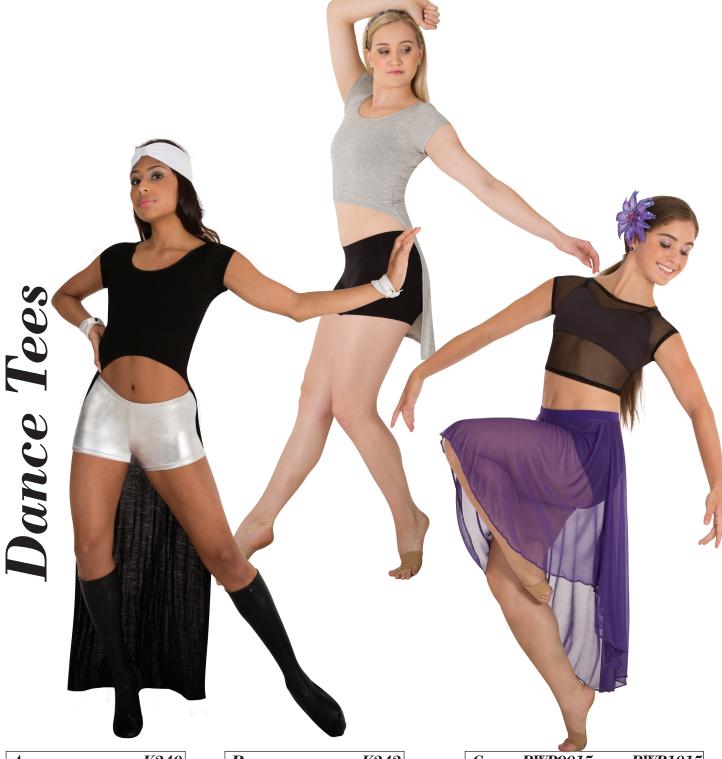

## **DANCE TEES**Available as indicated.

A.

ADULTS/TWEENS **K240** 

SHORT SLEEVE PULLOVER HAS A LONG BACK TAIL FALLING 1" (2.54 cm) ABOVE THE ANKLE.

96% Rayon, 4% Spandex

Black Heather

Adults: XS, S, M, L, XL, 2X. Tweens: 8-10, 12-14. Start ship 1/15/16.

ADULTS/TWEENS K242

SHORT SLEEVE PULLOVER HAS A BACK TAIL. 96% Rayon, 4% Spandex

Black

Heather

Adults: XS, S, M, L, XL, 2X. Tweens: 8-10, 12-14.

Start ship 1/15/16.

CROP FAUX BRA HAS A MATCHING POWER MESH CAP SLEEVE OVERLAY AND BACK.

Bra: MicroTECH<sup>™</sup> 90% Microfiber Polyester, 10% Spandex Power Mesh: 80% Nylon, 20% Spandex

Black Nude White

Adults: XS, S, M, L, XL. Tweens: 8-10, 12-14.