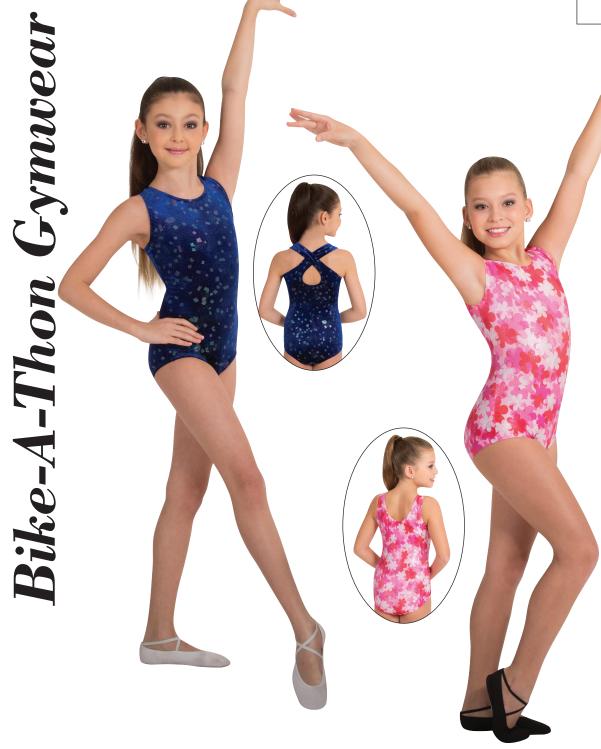

**Bike-A-Thon Gymwear** is a gymnastics driven, promotionally priced assortment of 90% Microfiber Polyester, 10% Spandex leotard and bike-a-tard prints. Made for durability these attractive, eye-catching styles are a delight for a young gymnast.

PINK MOD DAISY

TEAL MOD DAISY

 $\boldsymbol{A}$ 

2998

VELVET TANK LEOTARD HAS CRISS-CROSS BACK DETAIL, CROTCH LINING AND FEATURES AN ULTRA SECURE FIT.

Black/Copper Navy Glitter Cubes Purple Glitter Cubes

 $\boldsymbol{B}$ .

**2999** 

TANK LEOTARD HAS A CROTCH LINING AND FEATURES AN ULTRA SECURE FIT.

Groovy Abstract Pink Mod Daisy Teal Mod Daisy