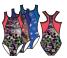

**2540\*** 

Metallic Animal Coral w/Neon Coral Pink Metallic Animal Purple w/Purple Silver Stars w/Roya

LONG SLEEVE GYMNASTIC CUT LEO-TARD HAS SOLID BINDING AND FRONT AND BACK SIDE PANELS.

Metallic Animal Coral w/Neon Coral Pink Metallic Animal Purple w/Purple Silver Stars w/Royal