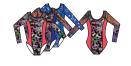

RACERBACK BIKE-A-TARD HAS A PRINT BODY WITH SOLID SIDE AND ARM TRIM.

Metallic Animal Coral w/Neon Coral Pink Metallic Animal Purple w/Purple Silver Stars w/Royal