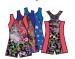

RACERBACK BIKE-A-TARD HAS A PRINT BODY WITH SOLID SIDE AND ARM TRIM.

Metallic Animal Coral w/Neon Coral Pink Metallic Animal Purple w/Purple Silver Stars w/Royal