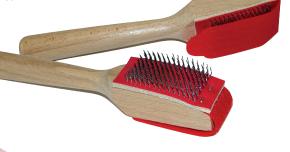

# Signature Suede Leather Brush

### In stock.

- removes wax build-up
- perfect for all suede leather soles
- "no catch" velcro protector softer metal mesh
- natural wood handle

### How to use

- brush with the grain removes light amount of debris
- brush across grain for medium debris
- brush against grain for heavy debris