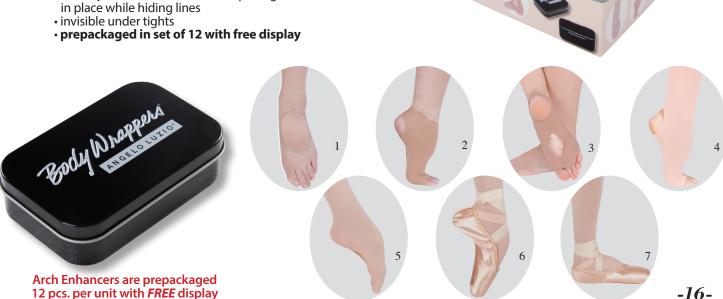

## **Arch Enhancer**

### In stock.

Arch Enhancer is a contoured pad designed to be worn on the Dorsal Surface (top of foot) & fits under the tight to give dancers an attractive arch. Enclosed stability sock gives Arch Enhancer an ultra secure fit.

## Adult Nude

#### One Size fits most

- enhances natural arch
- machine washable Nylon Spandex power mesh
- double-faced tape provided for secure pad placement
- stability sock w/toe, heel & sole openings holds enhancer in place while hiding lines