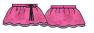

## 2087

CIRCLE SKIRT HAS AN EASY PULL-ON COORDINATED ELASTIC WAISTBAND, ROSETTE BOW WITH STREAMERS AND A CONTRAST TULLE UNDER LAYER.

Hot Pink

\*Fabric shown may not be actual color representation.