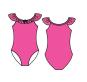

DANCEWEAR BLING is in stock. Girls: 3-4 4-6 6X-7 8-10 12-14

2085

PUFF SLEEVE LEOTARD HAS SPARKLING GLITTER RAGLAN SLEEVES, FRONT NECKLINE SHIRRED INSERT SKIRT, ROSETTE BOW WITH STREAMERS AND FEATURES A memorySTRETCH™ FRONT BODICE LINING.

Chiffon: 100% Glitter Metallic & Nylon

**A**.

Dancewear Bling

**B**. 2086

LEOTARD HAS A SOFT GATHERED CHIFFON NECKLINE, ROSETTE BOW AND RUFFLE SLEEVE CHIFFON TRIMMED WITH MATCHING GLITTER HIGHLIGHTS.

Hot Pink